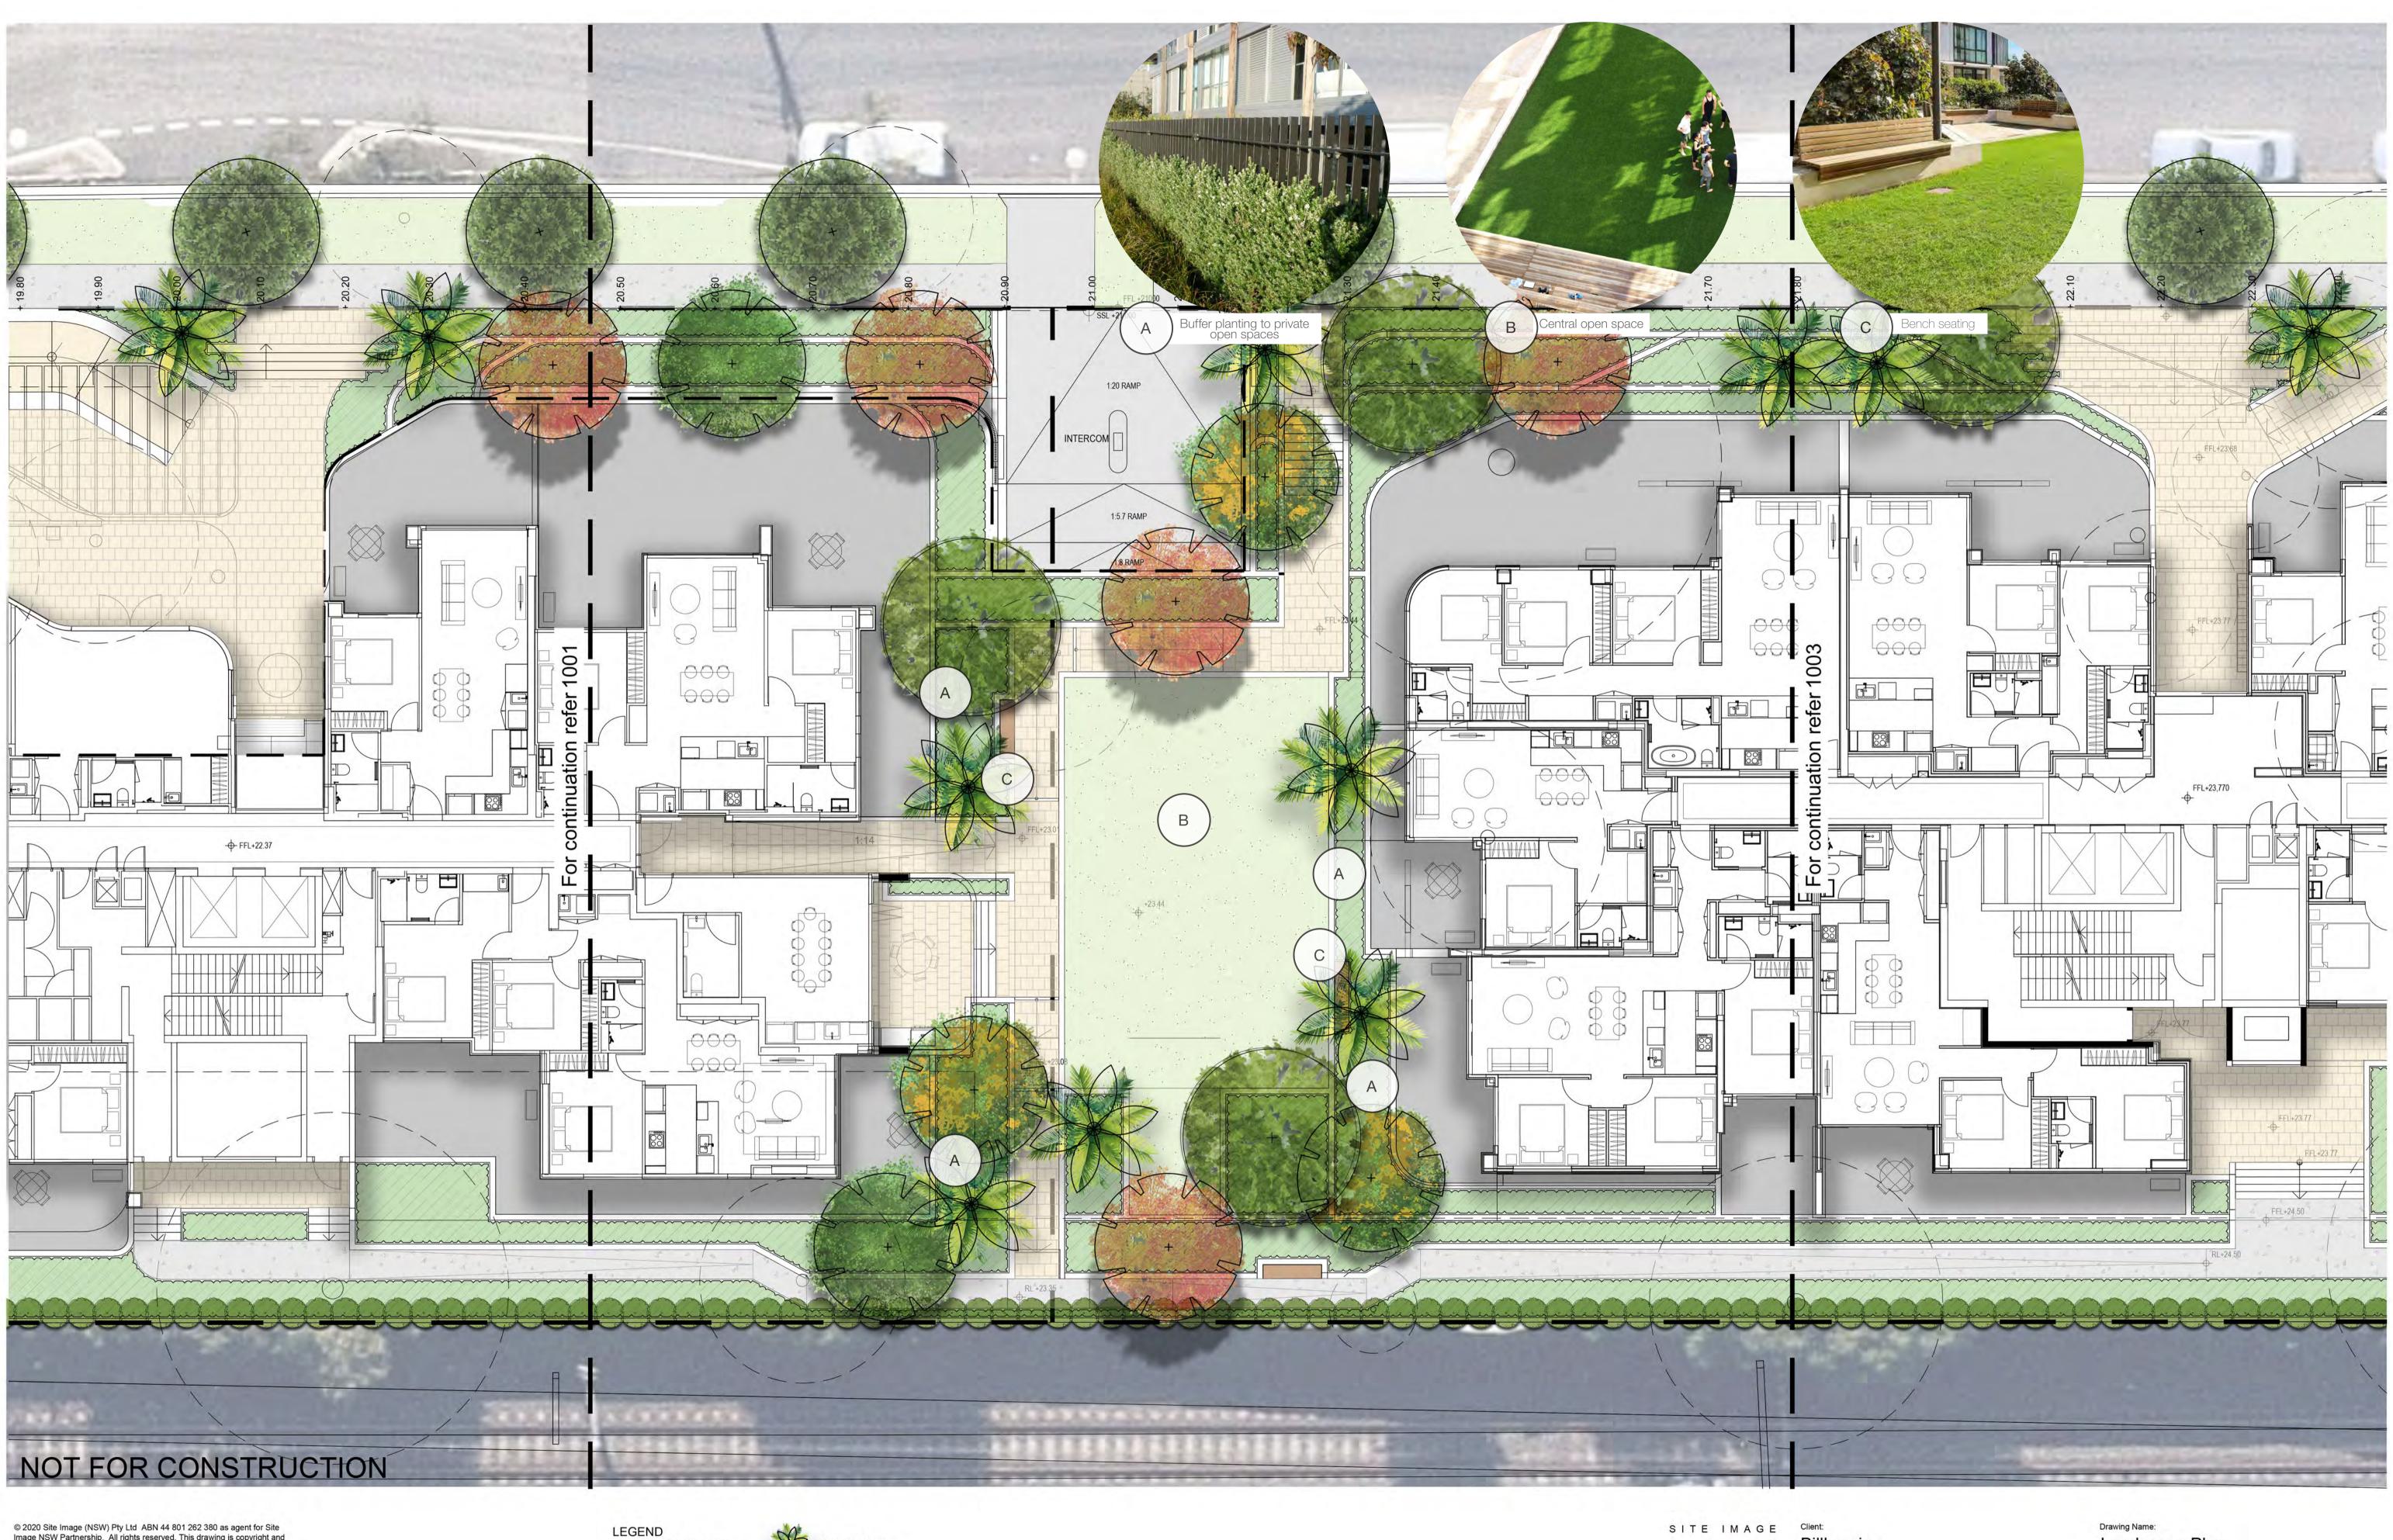

Project: Lidcombe Rise 2-36 Church Street, Lidcombe Sydney, NSW 2141

Billbergia

Drawing Name: Landscape Plan Master Plan

Scale: 1:400 @ A1 Job Number: SS20-4479

PRELIMINARY

0 2 4 8 40m Drawing Number: Issue: SI-LA-0001 G

Proposed Palm Mixed shrubs, grasses and groundcovers Tur

Paving

Tel: (61 2) 8332 5600 Fax: (61 2) 9698 2877 www.siteimage.com.au

Billbergia

Drawing Name: Landscape Plan Basement 1/Ground

Project Lidcombe Rise 2-36 Church Street, Lidcombe Sydney, NSW 2141

LEGEND

Proposed Palm Mixed shrubs, grasses and groundcovers Turf

Proposed Tree

Paving

Tel: (61 2) 8332 5600 Fax: (61 2) 9698 2877 www.siteimage.com.au

Australia

Project: Lidcombe Rise 2-36 Church Street, Lidcombe Sydney, NSW 2141