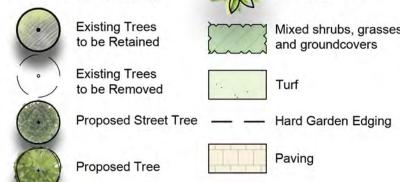

Proposed Palm Mixed shrubs, grasses and groundcovers Tur

Paving

Tel: (61 2) 8332 5600 Fax: (61 2) 9698 2877 www.siteimage.com.au

Billbergia

Drawing Name: Landscape Plan Basement 1/Ground

Project Lidcombe Rise 2-36 Church Street, Lidcombe Sydney, NSW 2141

LEGEND

Proposed Palm Mixed shrubs, grasses and groundcovers Turf

Proposed Tree

Paving

Tel: (61 2) 8332 5600 Fax: (61 2) 9698 2877 www.siteimage.com.au

Australia

Project: Lidcombe Rise 2-36 Church Street, Lidcombe Sydney, NSW 2141