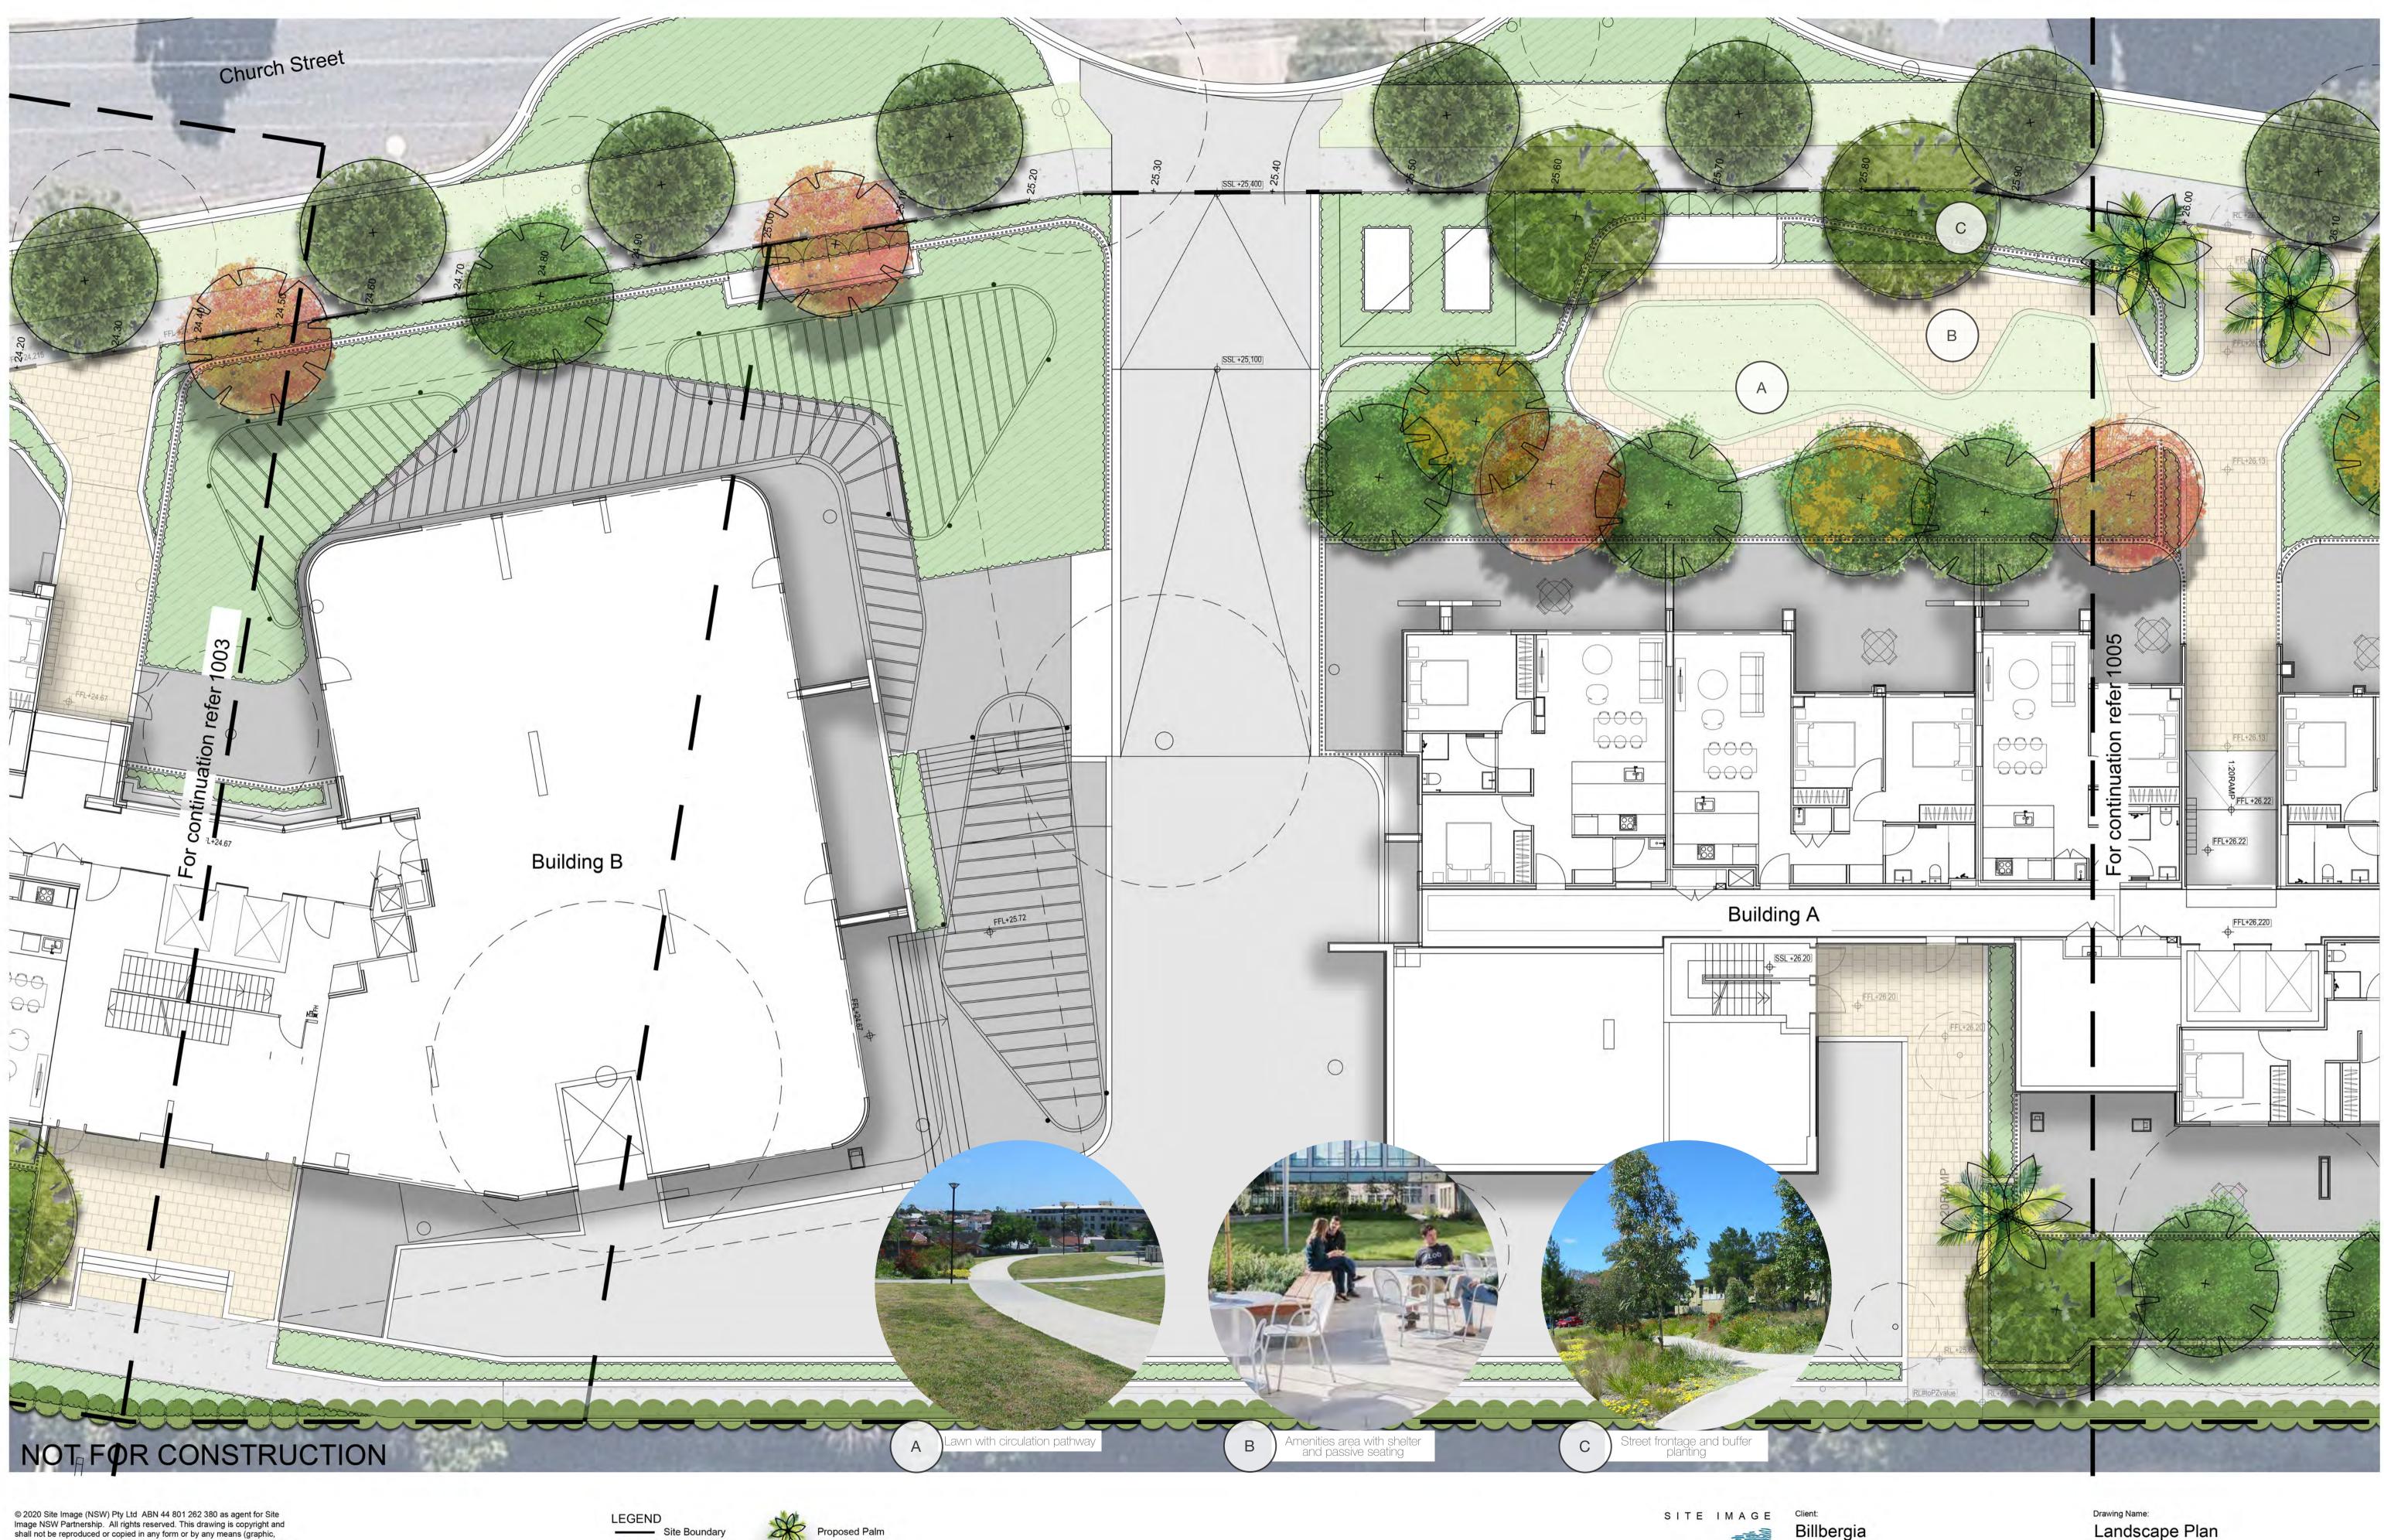

LEGEND

Proposed Palm Mixed shrubs, grasses and groundcovers Turf

Proposed Tree

Paving

Tel: (61 2) 8332 5600 Fax: (61 2) 9698 2877 www.siteimage.com.au

Australia

Project: Lidcombe Rise 2-36 Church Street, Lidcombe Sydney, NSW 2141

Landscape Plan Ground

Scale: 1:100 @ A1 Job Number: SS20-4479

PRELIMINARY

0 1 2 3 4 5m Drawing Number: Issue: SI-LA-1004 G

party.

The contractor shall check and verify all work on site (including work by others) before commencing the landscape installation. Any discrepancies are to be reported to the Project Manager or Landscape Architect prior to commencing work. Do not scale this drawing. Any required dimensions not shown shall be referred to the Landscape Architect for confirmation.