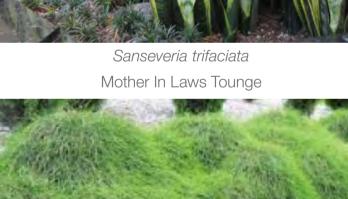

ument for any purpose what so ever is restricted to the terms of the written agreement between Site Image (NSW) Pty Ltd and the instructing party.

The contractor shall check and verify all work on site (including work by others) before commencing the landscape installation. Any discrepancies are to be reported to the Project Manager or Landscape Architect prior to commencing work. Do not scale this drawing. Any required dimensions not shown shall be referred to the Landscape Architect for confirmation.

B Revised For Comments A Architectural Coordination Issue Revision Description

JW NM 08.02.2021 Drawn Check Date

JW NM 04.02.2021



Cape Chestnut



Cabbage Tree Palm







Ruby Leaf Alternanthera







Senecio mandraliscae



Lomandra longifolia 'Nyalla' Spiny-head Mat-rush













Casuarina 'Cousin It' Sheoak



Crepe Myrtle

Helichrysum petiolare

Viburnum odoratissumum Sweet Viburnum

Myoporum parvifolium 'Yareena' Yareen Myoporum



Lophostemon conferta

Brush Box



Philodendron 'Xanadu'



Festuca glauca Blue Fescue



Tradescantia pallida 'Purpurea' Purple Heart Tradescantia

Billbergia

Drawing Name: Plant Schedule

Project: Lidcombe Rise 2-36 Church Street, Lidcombe Sydney, NSW 2141

#### PRELIMINARY

Scale: Job Number: SS20-4479

Drawing Number: Issue: SI-LA-5002 B