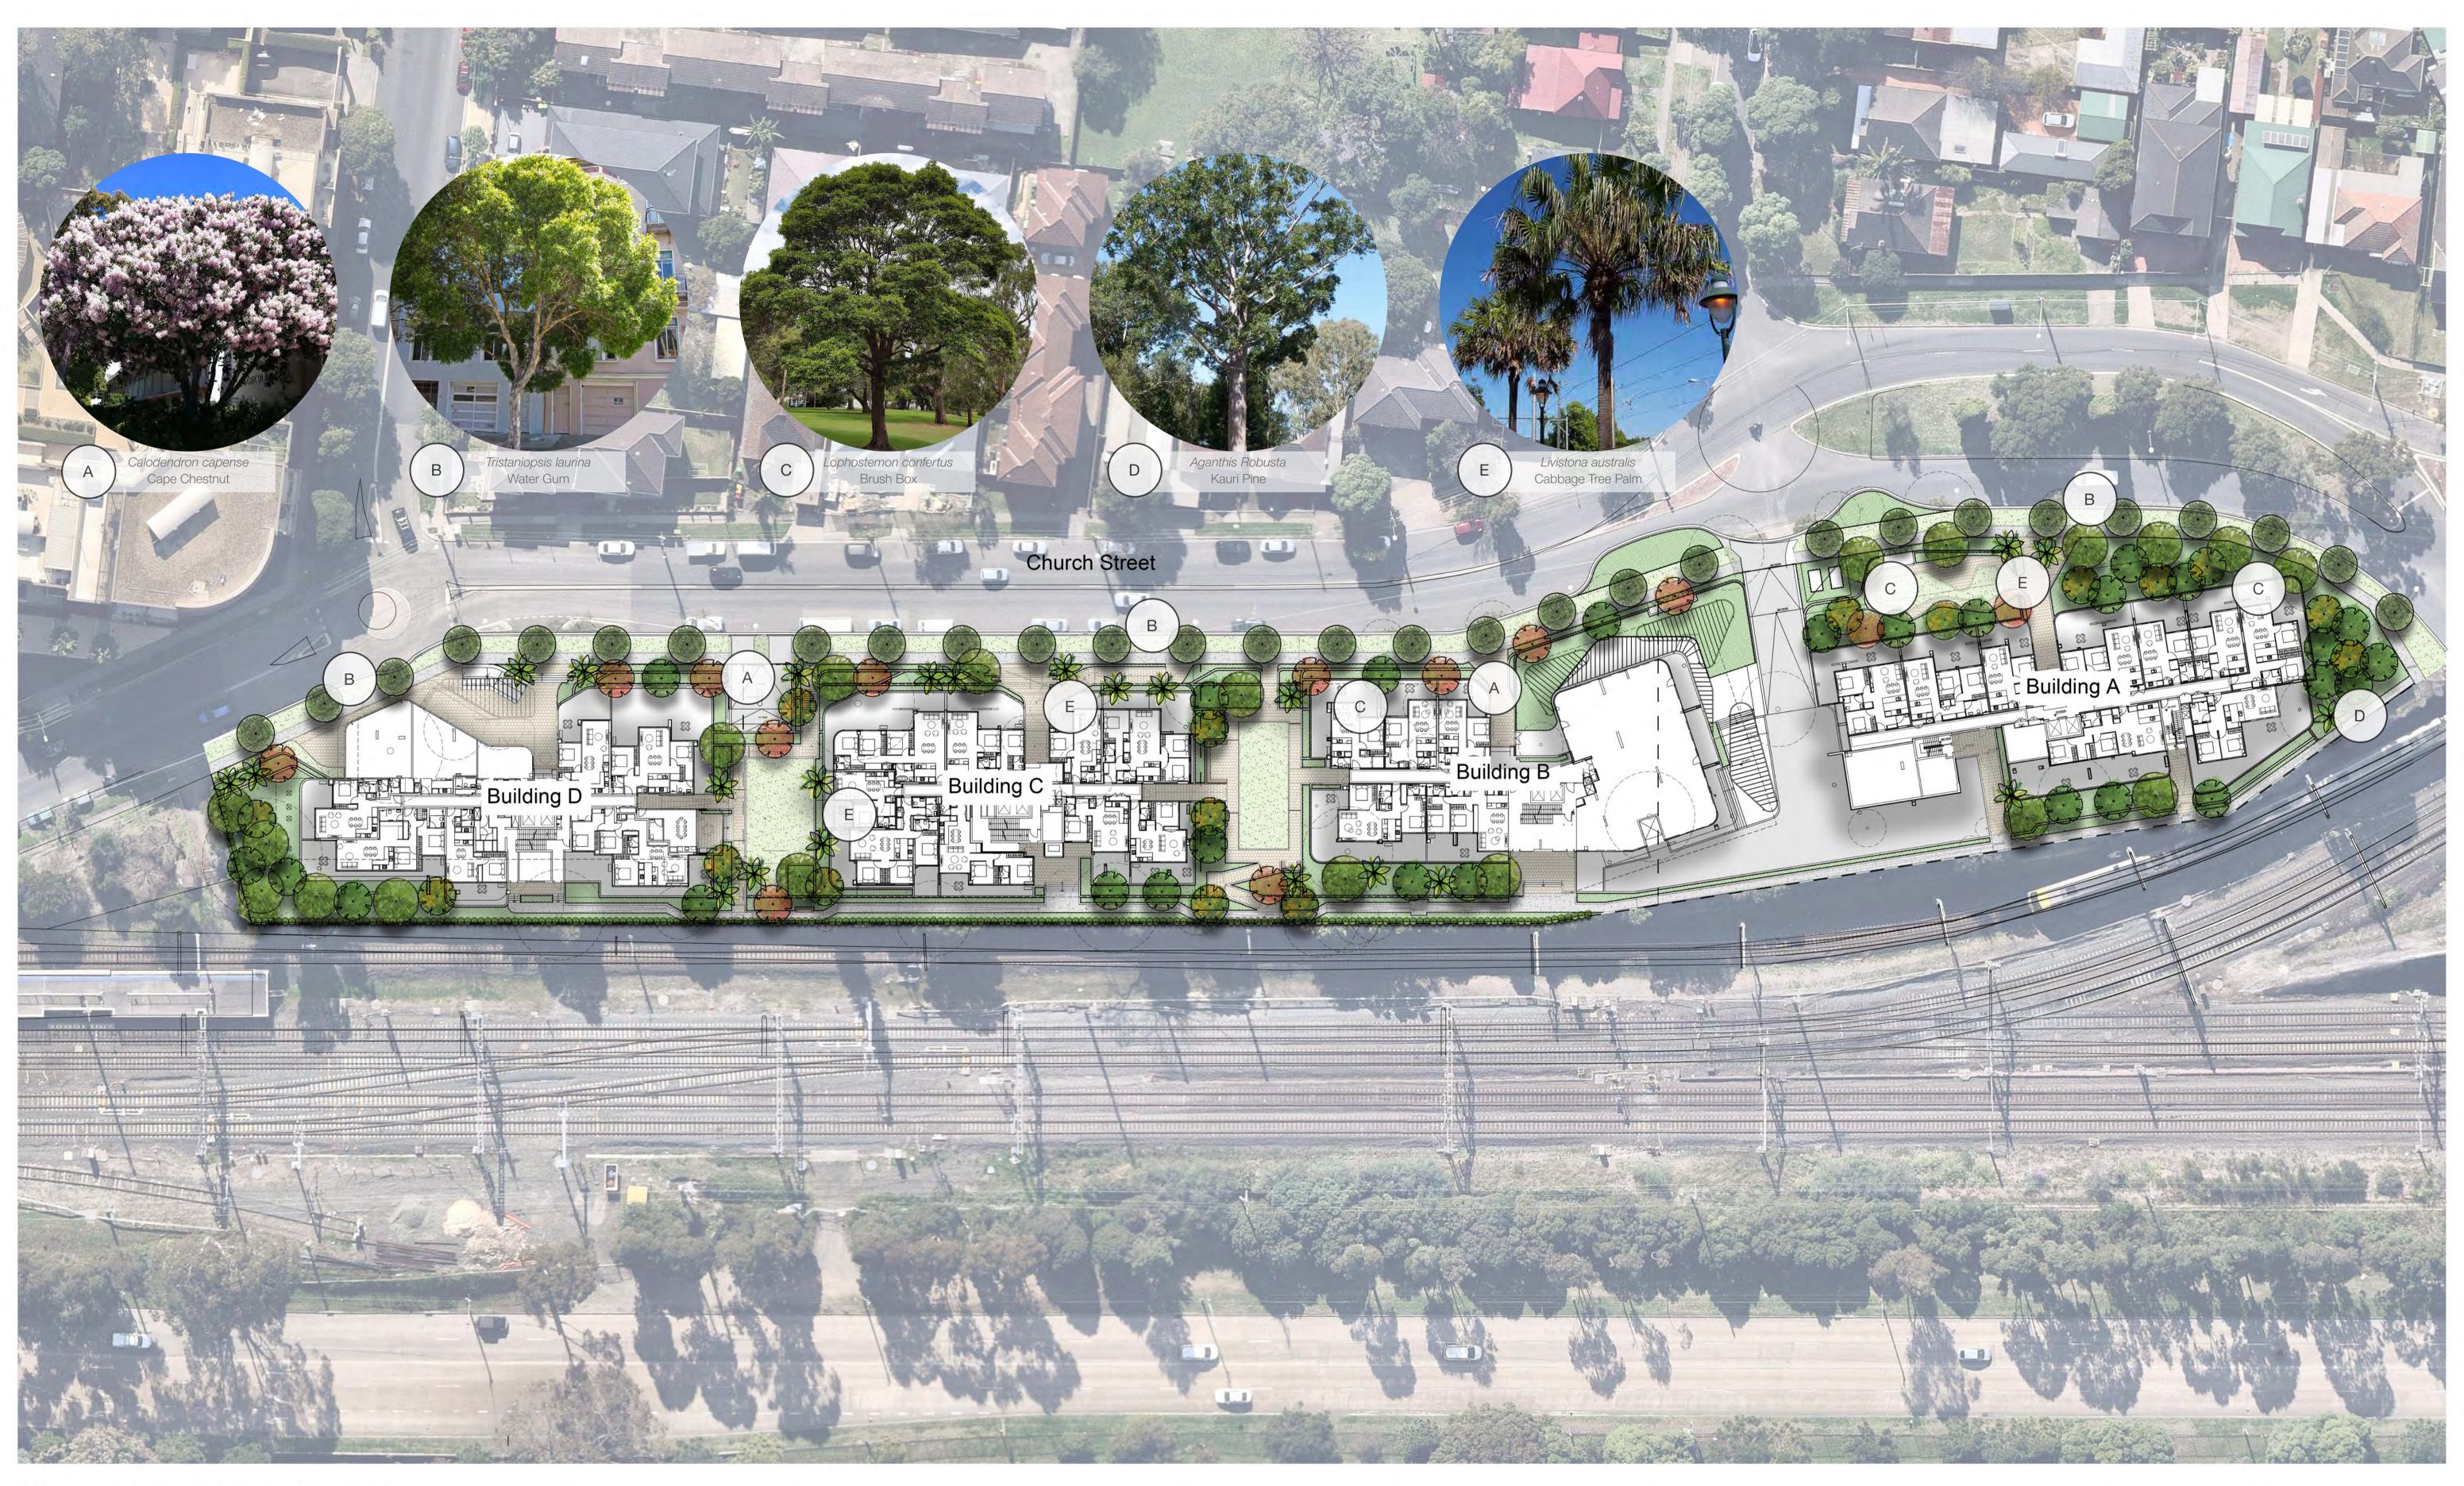

Project: Lidcombe Rise 2-36 Church Street, Lidcombe Sydney, NSW 2141

Billbergia

Drawing Name: Landscape Plan Master Plan

Scale: 1:400 @ A1 Job Number: SS20-4479

PRELIMINARY

0 2 4 8 40m Drawing Number: Issue: SI-LA-0001 G