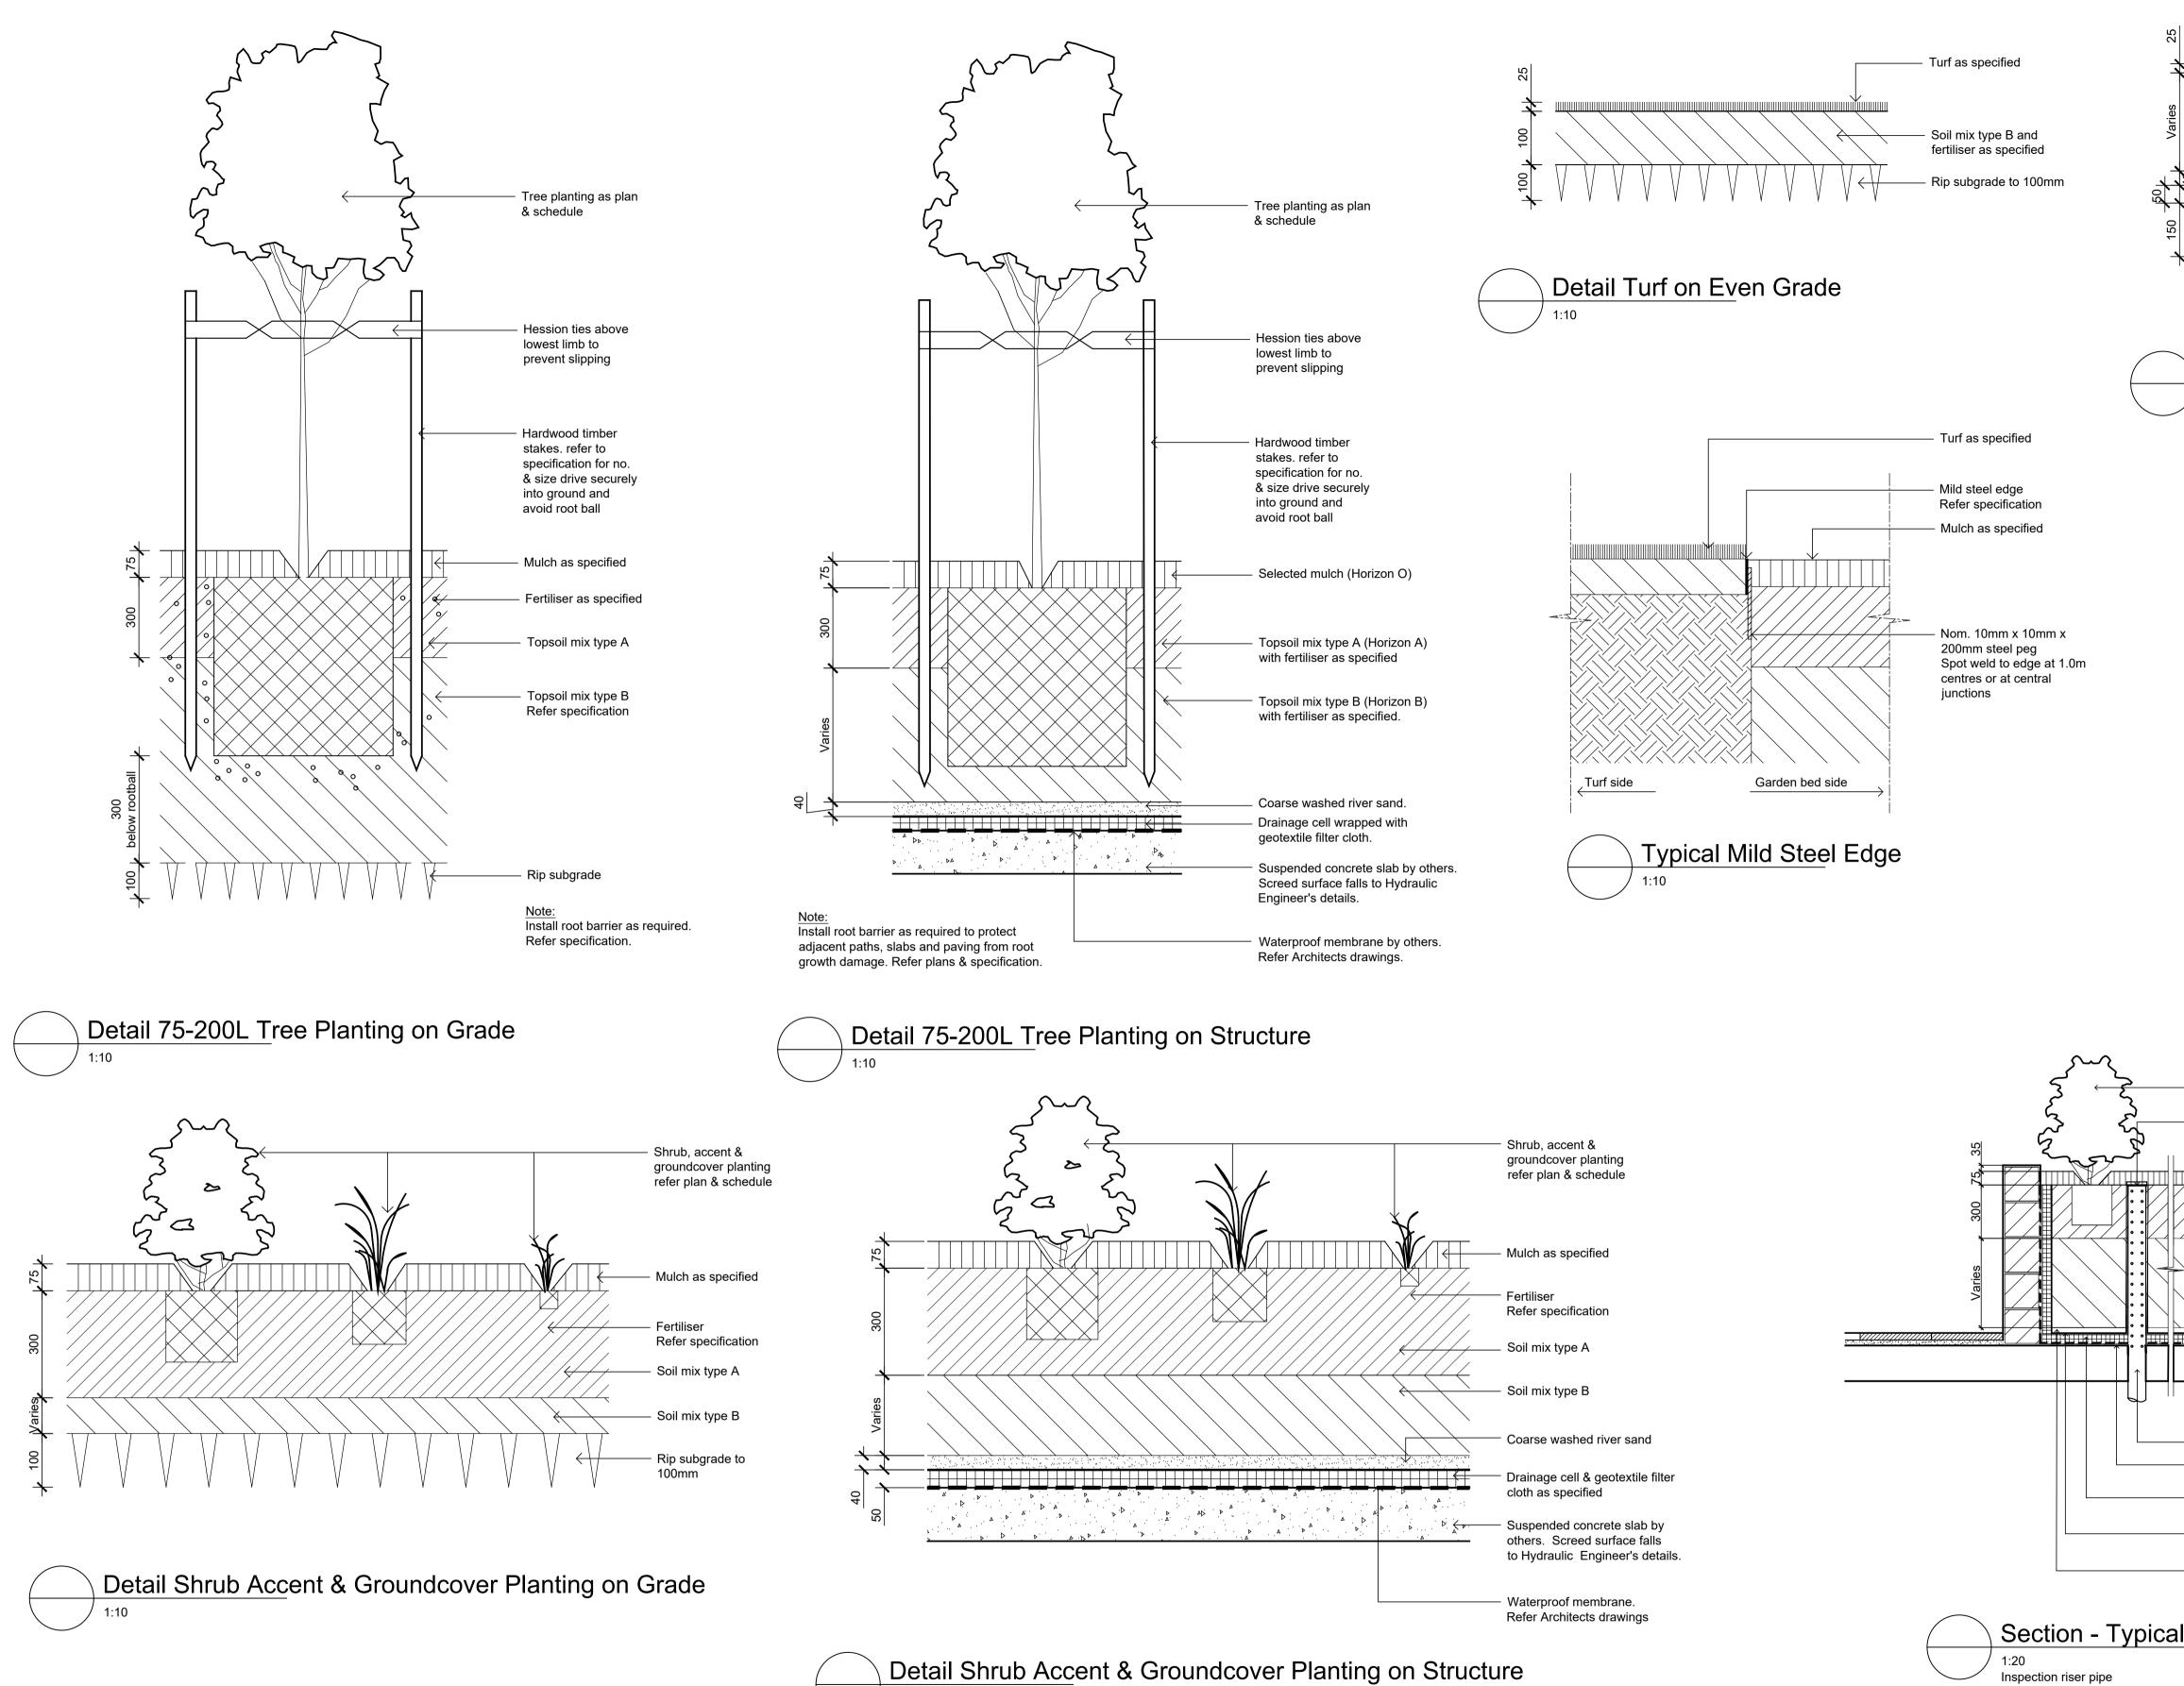

> B Architectural Coordination A For Comment Issue Revision Description

JW NM 04.02.2021 JW NM 02.09.2020 Drawn Check Date

1:10

|        | ———— Turf as specified                                                                         |
|--------|------------------------------------------------------------------------------------------------|
| Aartes | Soil mix type B (Horizon B)<br>and fertiliser as specified                                     |
|        | Coarse washed river sand<br>Drainage cell wrapped with geotextile<br>filter cloth as specified |
|        |                                                                                                |
|        | ———— Waterproof membrane by others.<br>Refer Architects drawings.                              |

#### Detail Turf on Suspended Structure 1:10

|          | <sup>-</sup> Scheduled planting                                                                                                          |
|----------|------------------------------------------------------------------------------------------------------------------------------------------|
|          | - 90mm upvc slotted inspection pipe extended from<br>below slab with geotextile filter sleeve and<br>theaded cap.                        |
|          | - Selected mulch<br>- Soil mix type A (Horizon A)<br>with fertiliser as specified.                                                       |
|          | Planter bed walls as detailed and shown on plan                                                                                          |
|          | <ul> <li>Soil mix type B (Horizon B)</li> <li>with fertiliser as specified.</li> <li>Adjacent surfaces vary as shown on plans</li> </ul> |
| <u>↑</u> |                                                                                                                                          |
|          | - Structural slab by others                                                                                                              |
|          | - Drainage outlet by others                                                                                                              |
|          | <ul> <li>Waterproof membrane to the entire inner wall and<br/>floor surface of the planter bed</li> </ul>                                |
|          | <sup>-</sup> Drainage cell                                                                                                               |
|          | - Geotextile filter fabric                                                                                                               |
|          | - Double washed coarse river sand                                                                                                        |
|          |                                                                                                                                          |