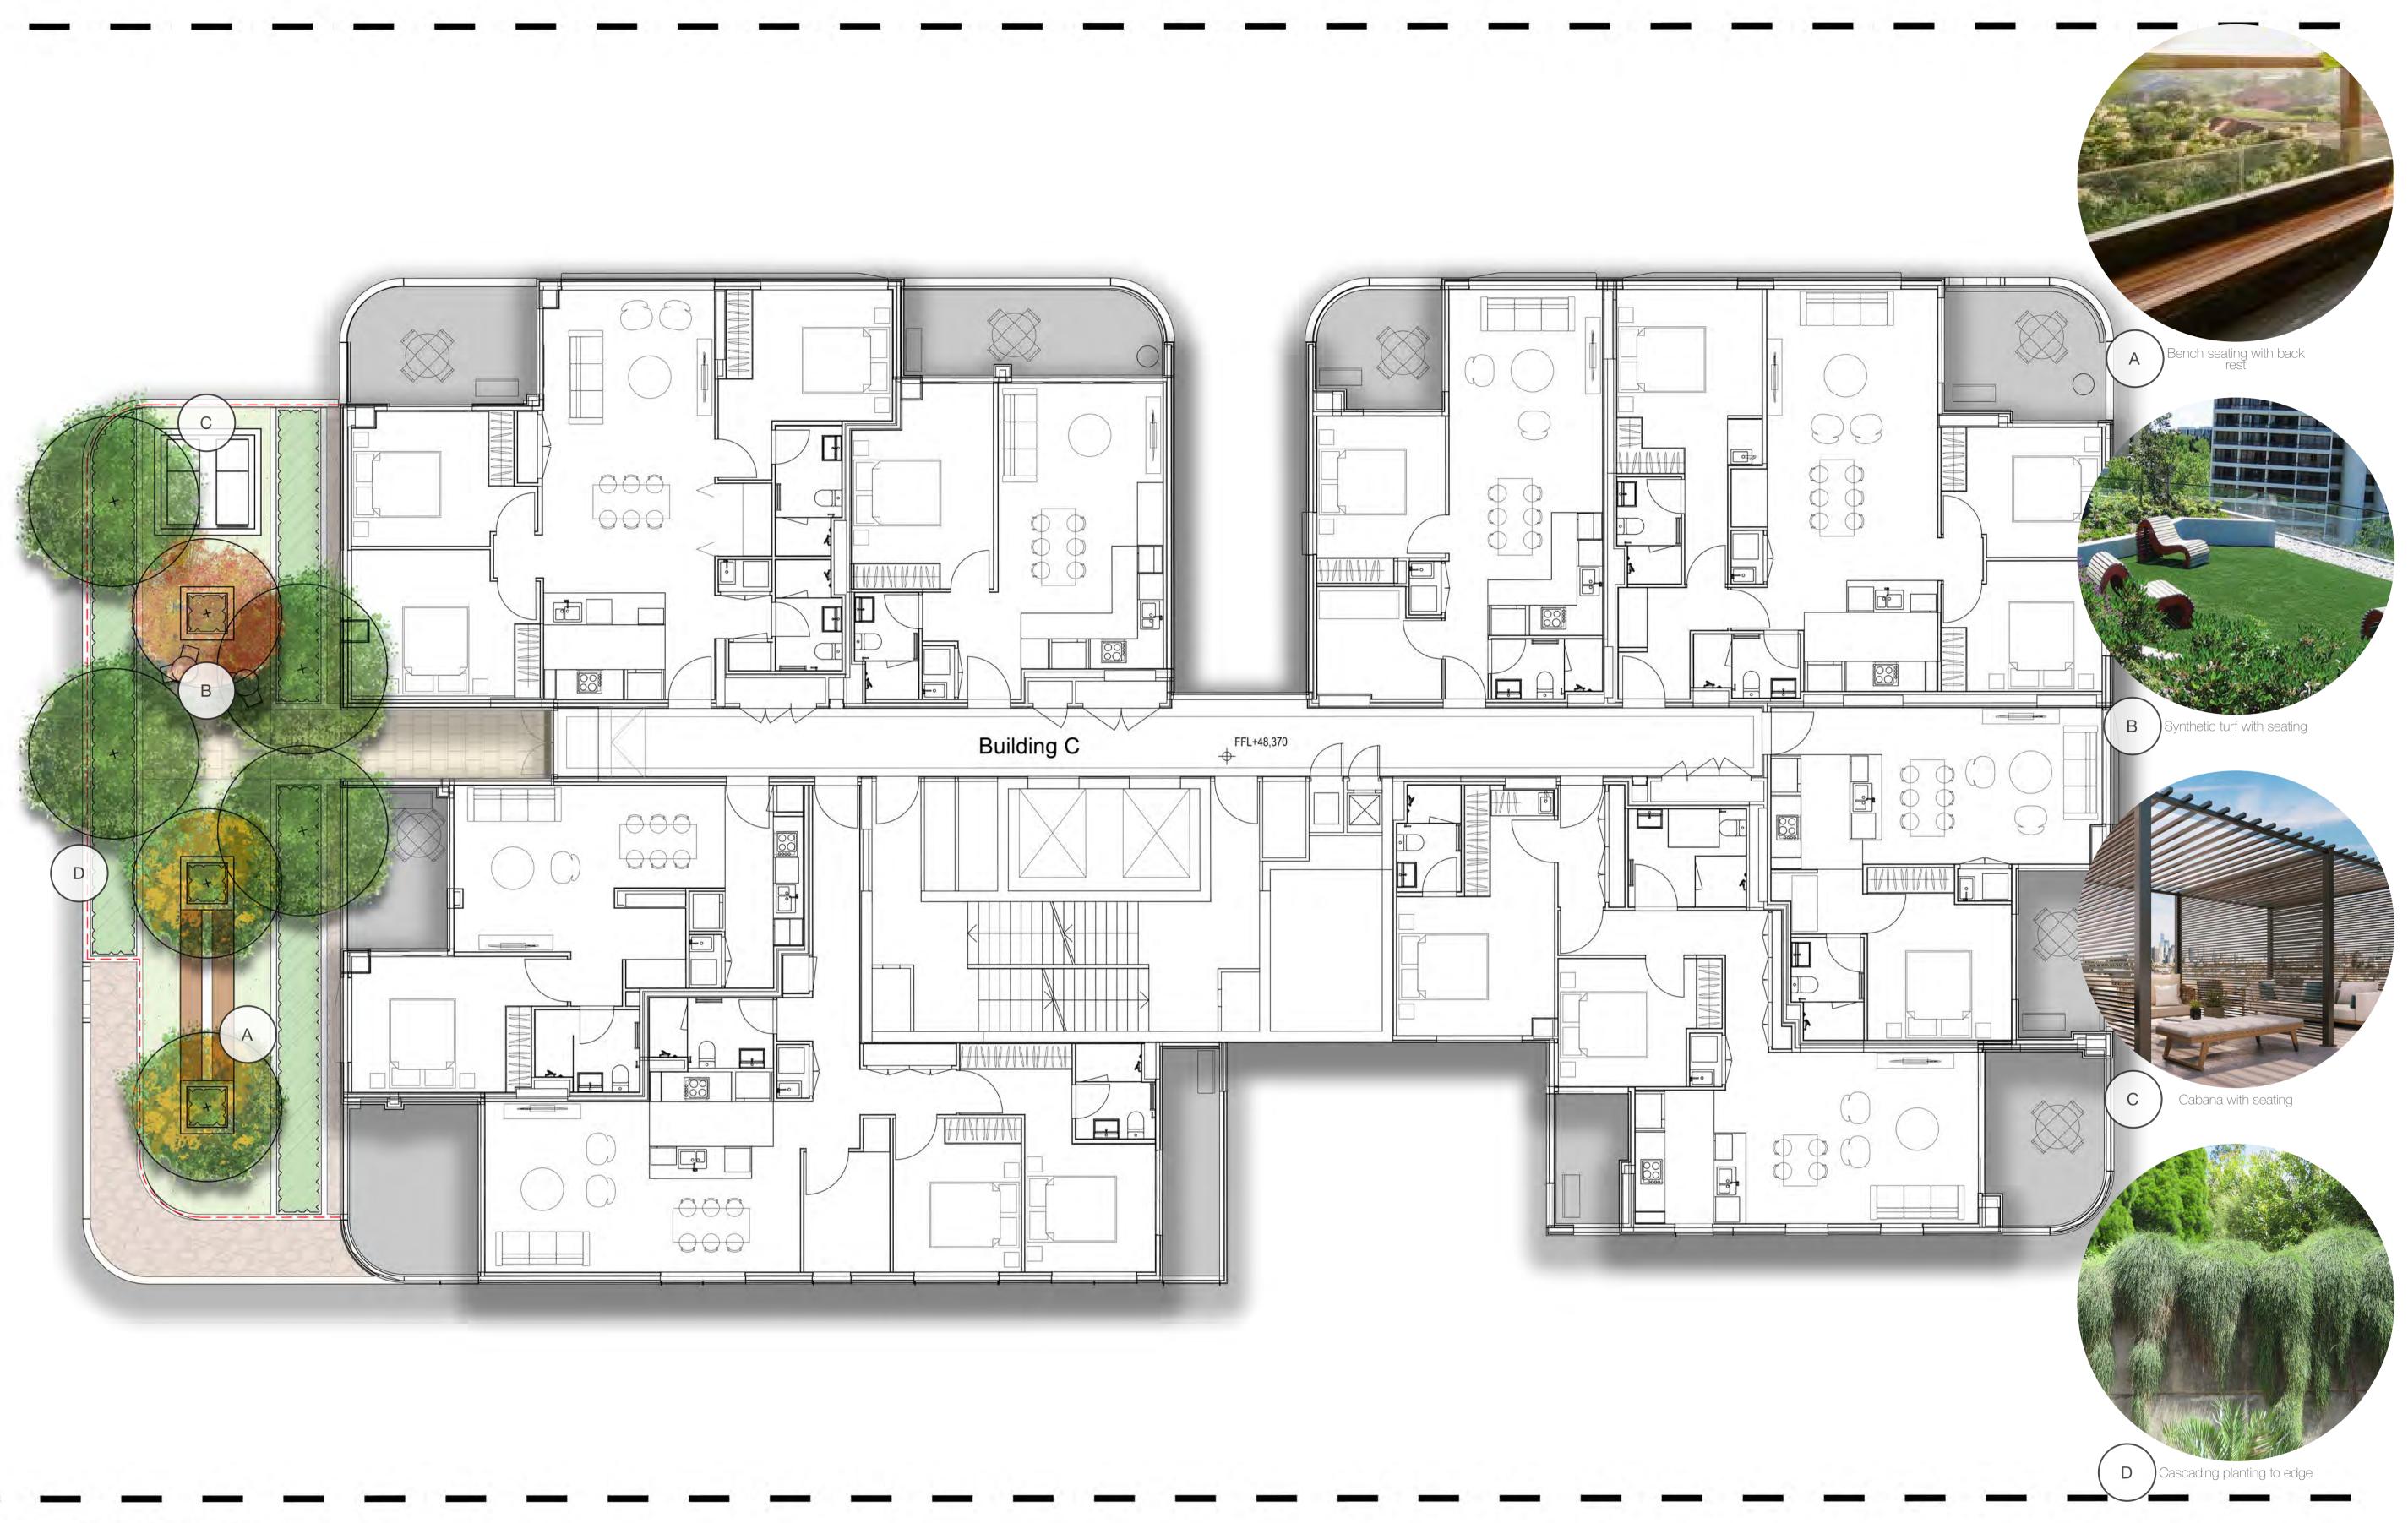

LEGEND

- Site Boundary

Proposed Tree

Mixed Shrubs, Grasses

& Groundcovers

Synthetic Turf

A1

Cafe seating

Picnic Bench

Paving

Raised Planter Wall

Timber deck

1.8m Wind Shield \_\_\_\_ Balustrade

Gravel Paving

Project: Lidcombe Rise 2-36 Church Street, Lidcombe Sydney, NSW 2141

Billbergia

Drawing Name: Landscape Plan Bulding C Roof