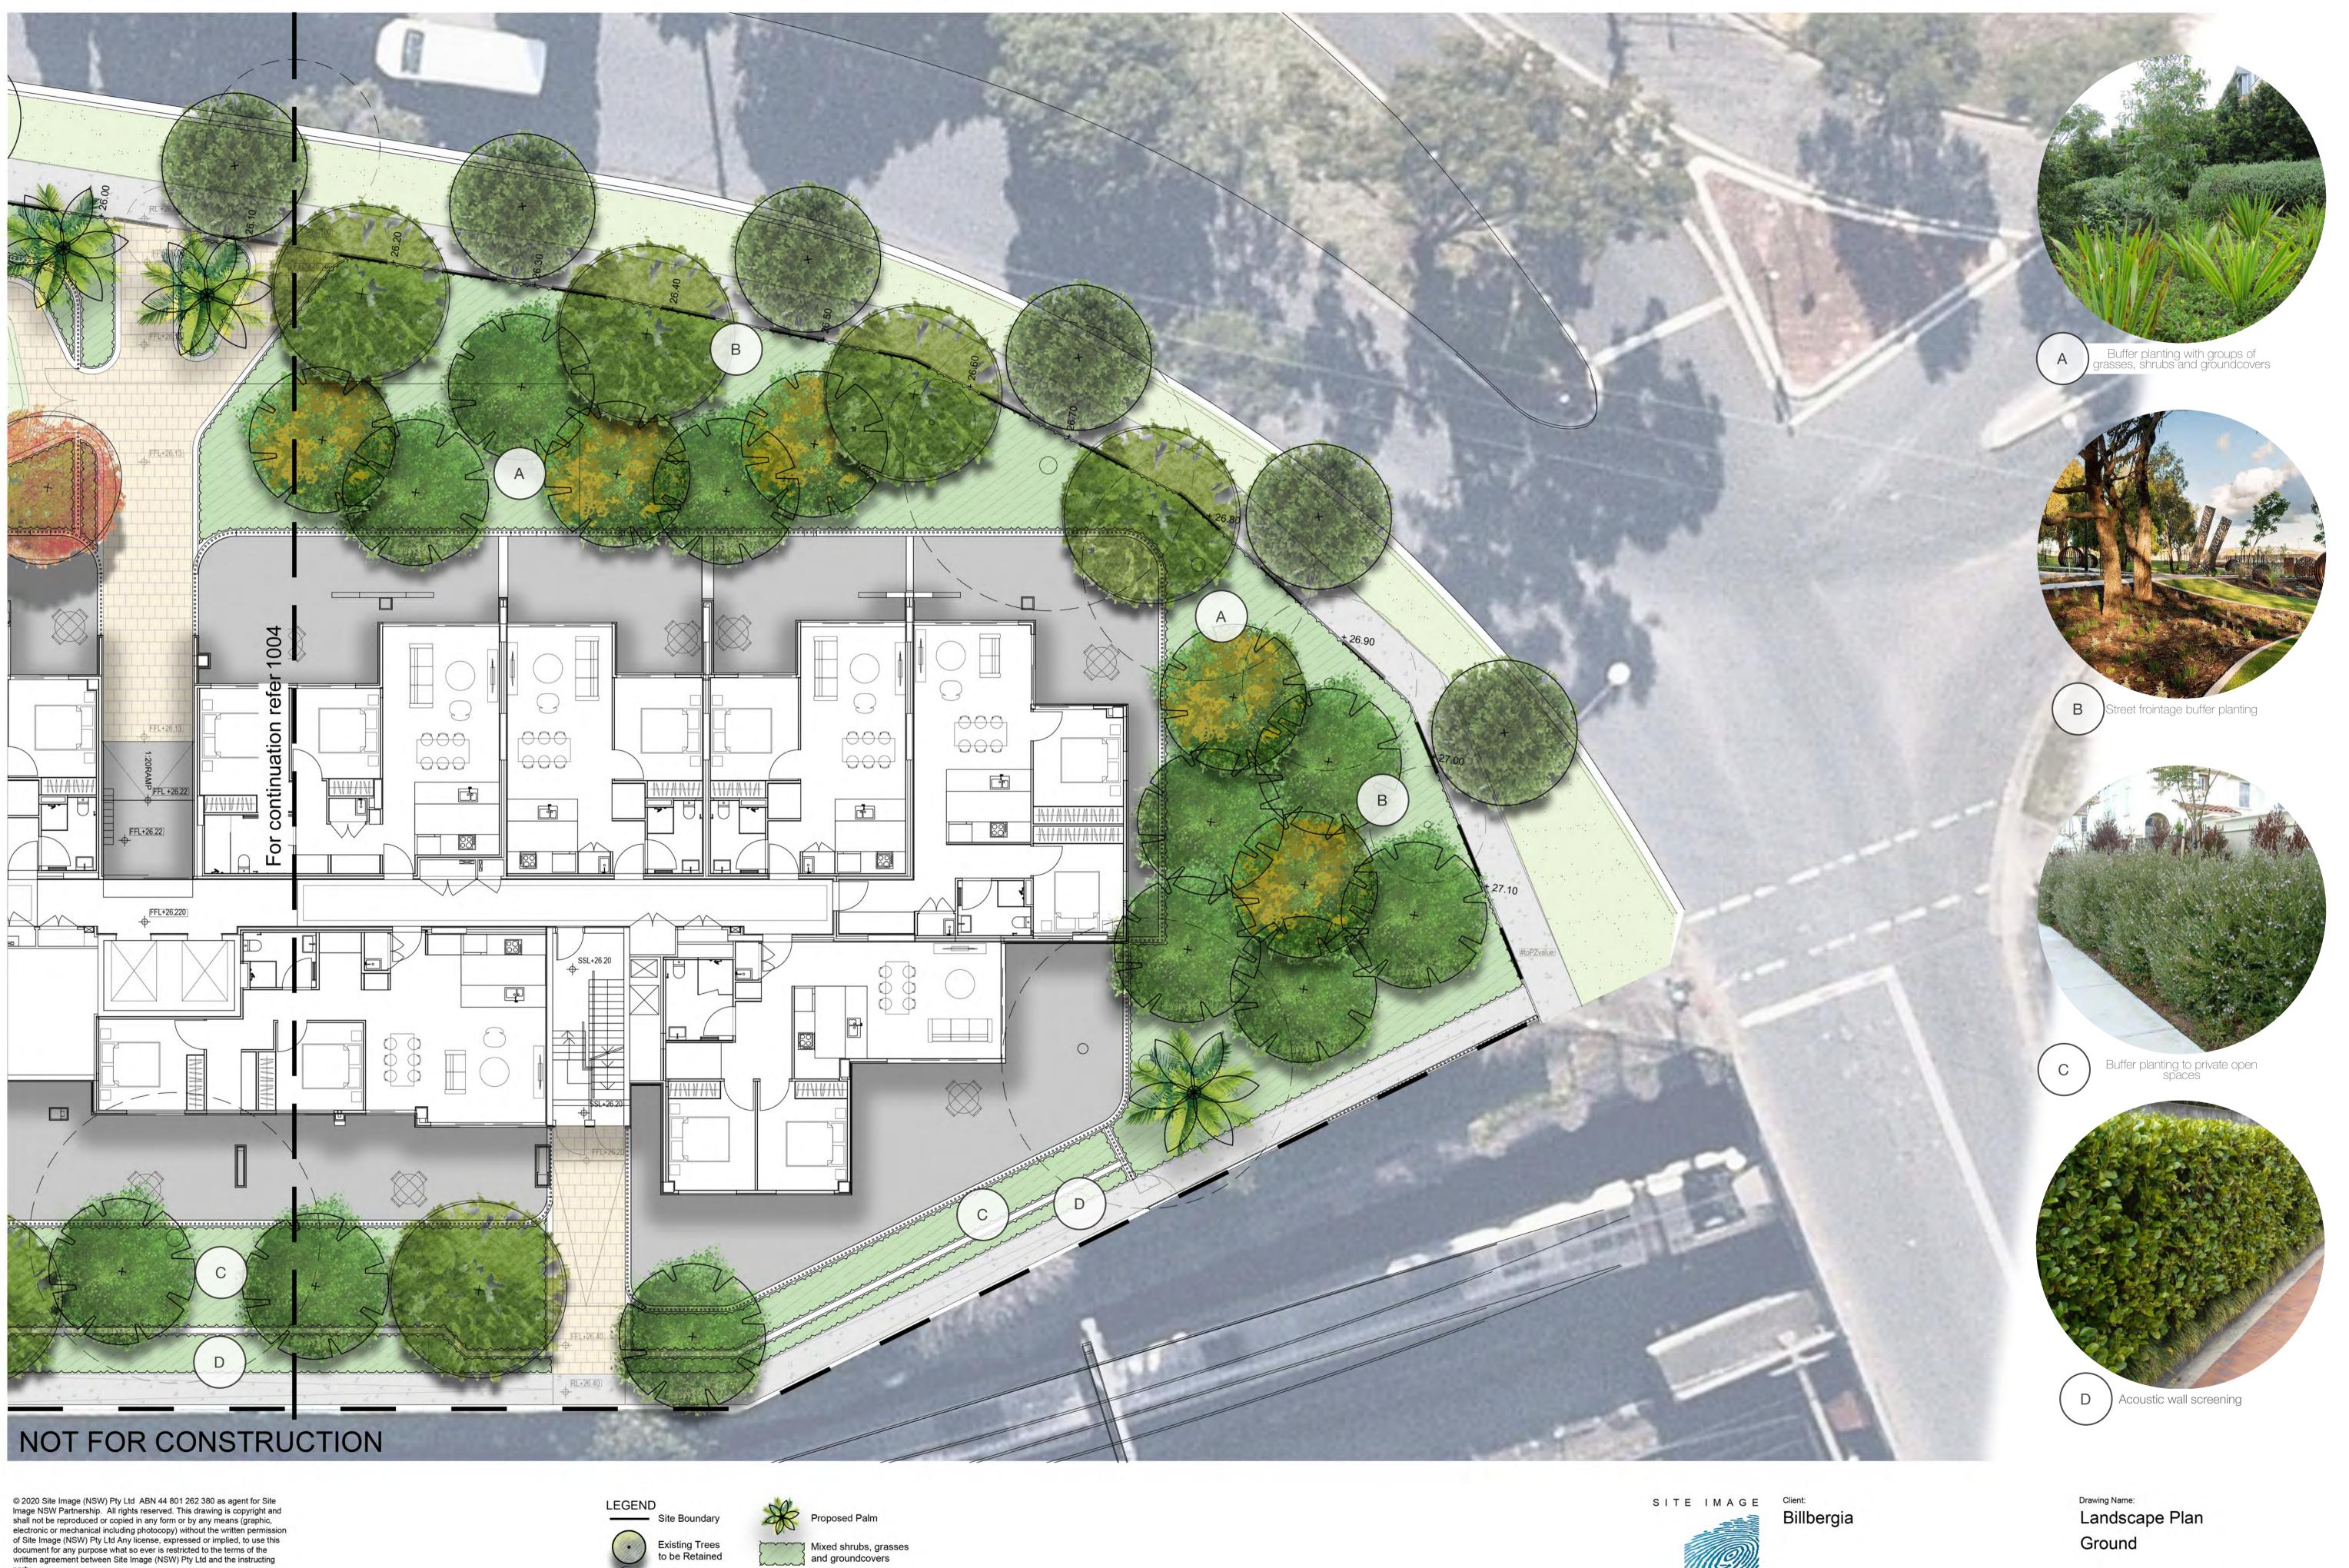

LEGEND

Proposed Palm Mixed shrubs, grasses and groundcovers Turf

Proposed Tree

Paving

Tel: (61 2) 8332 5600 Fax: (61 2) 9698 2877 www.siteimage.com.au

Australia

Project: Lidcombe Rise 2-36 Church Street, Lidcombe Sydney, NSW 2141