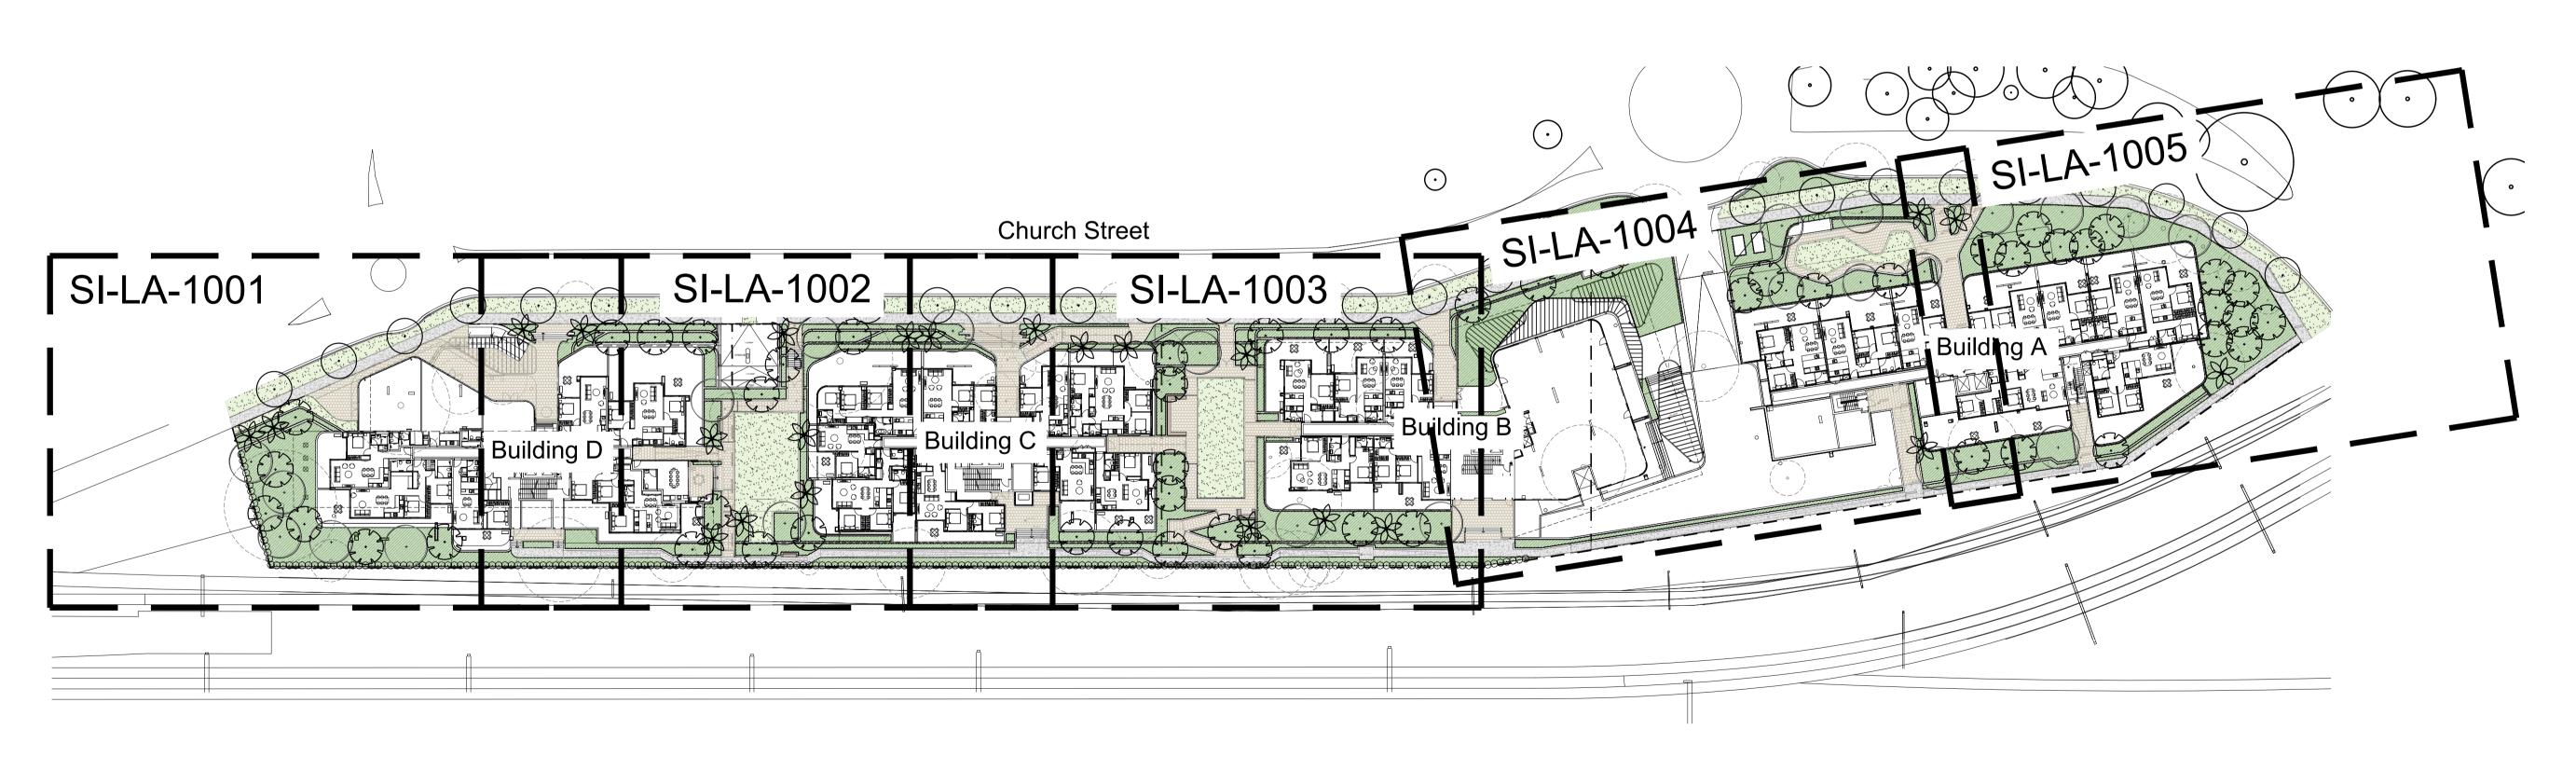

Proposed Palm Mixed shrubs, grasses and groundcovers Tur

Paving

Tel: (61 2) 8332 5600 Fax: (61 2) 9698 2877 www.siteimage.com.au

Billbergia

Drawing Name: Landscape Plan Basement 1/Ground

Project Lidcombe Rise 2-36 Church Street, Lidcombe Sydney, NSW 2141

Architectural Coordination **Revised For Comments** Architectural Coordination Architectural Coordination Landscape Revisions B Landscape Revisions A For Comment Issue Revision Description

D

С

Proposed Palm Mixed shrubs, grasses and groundcovers Turf

Paving

www.siteimage.com.au

Project: Lidcombe Rise 2-36 Church Street, Lidcombe Sydney, NSW 2141

Billbergia

Drawing Name: Landscape Plan Ground

Scale: 1:100 @ A1 Job Number: SS20-4479

PRELIMINARY

© 2020 Site Image (NSW) Pty Ltd ABN 44 801 262 380 as agent for Site Image NSW Partnership. All rights reserved. This drawing is copyright and shall not be reproduced or copied in any form or by any means (graphic, electronic or mechanical including photocopy) without the written permission of Site Image (NSW) Pty Ltd Any license, expressed or implied, to use this document for any purpose what so ever is restricted to the terms of the written agreement between Site Image (NSW) Pty Ltd and the instructing party.

LEGEND

Proposed Palm Mixed shrubs, grasses and groundcovers Turf

Proposed Tree

Paving

Tel: (61 2) 8332 5600 Fax: (61 2) 9698 2877 www.siteimage.com.au

Australia

Project: Lidcombe Rise 2-36 Church Street, Lidcombe Sydney, NSW 2141