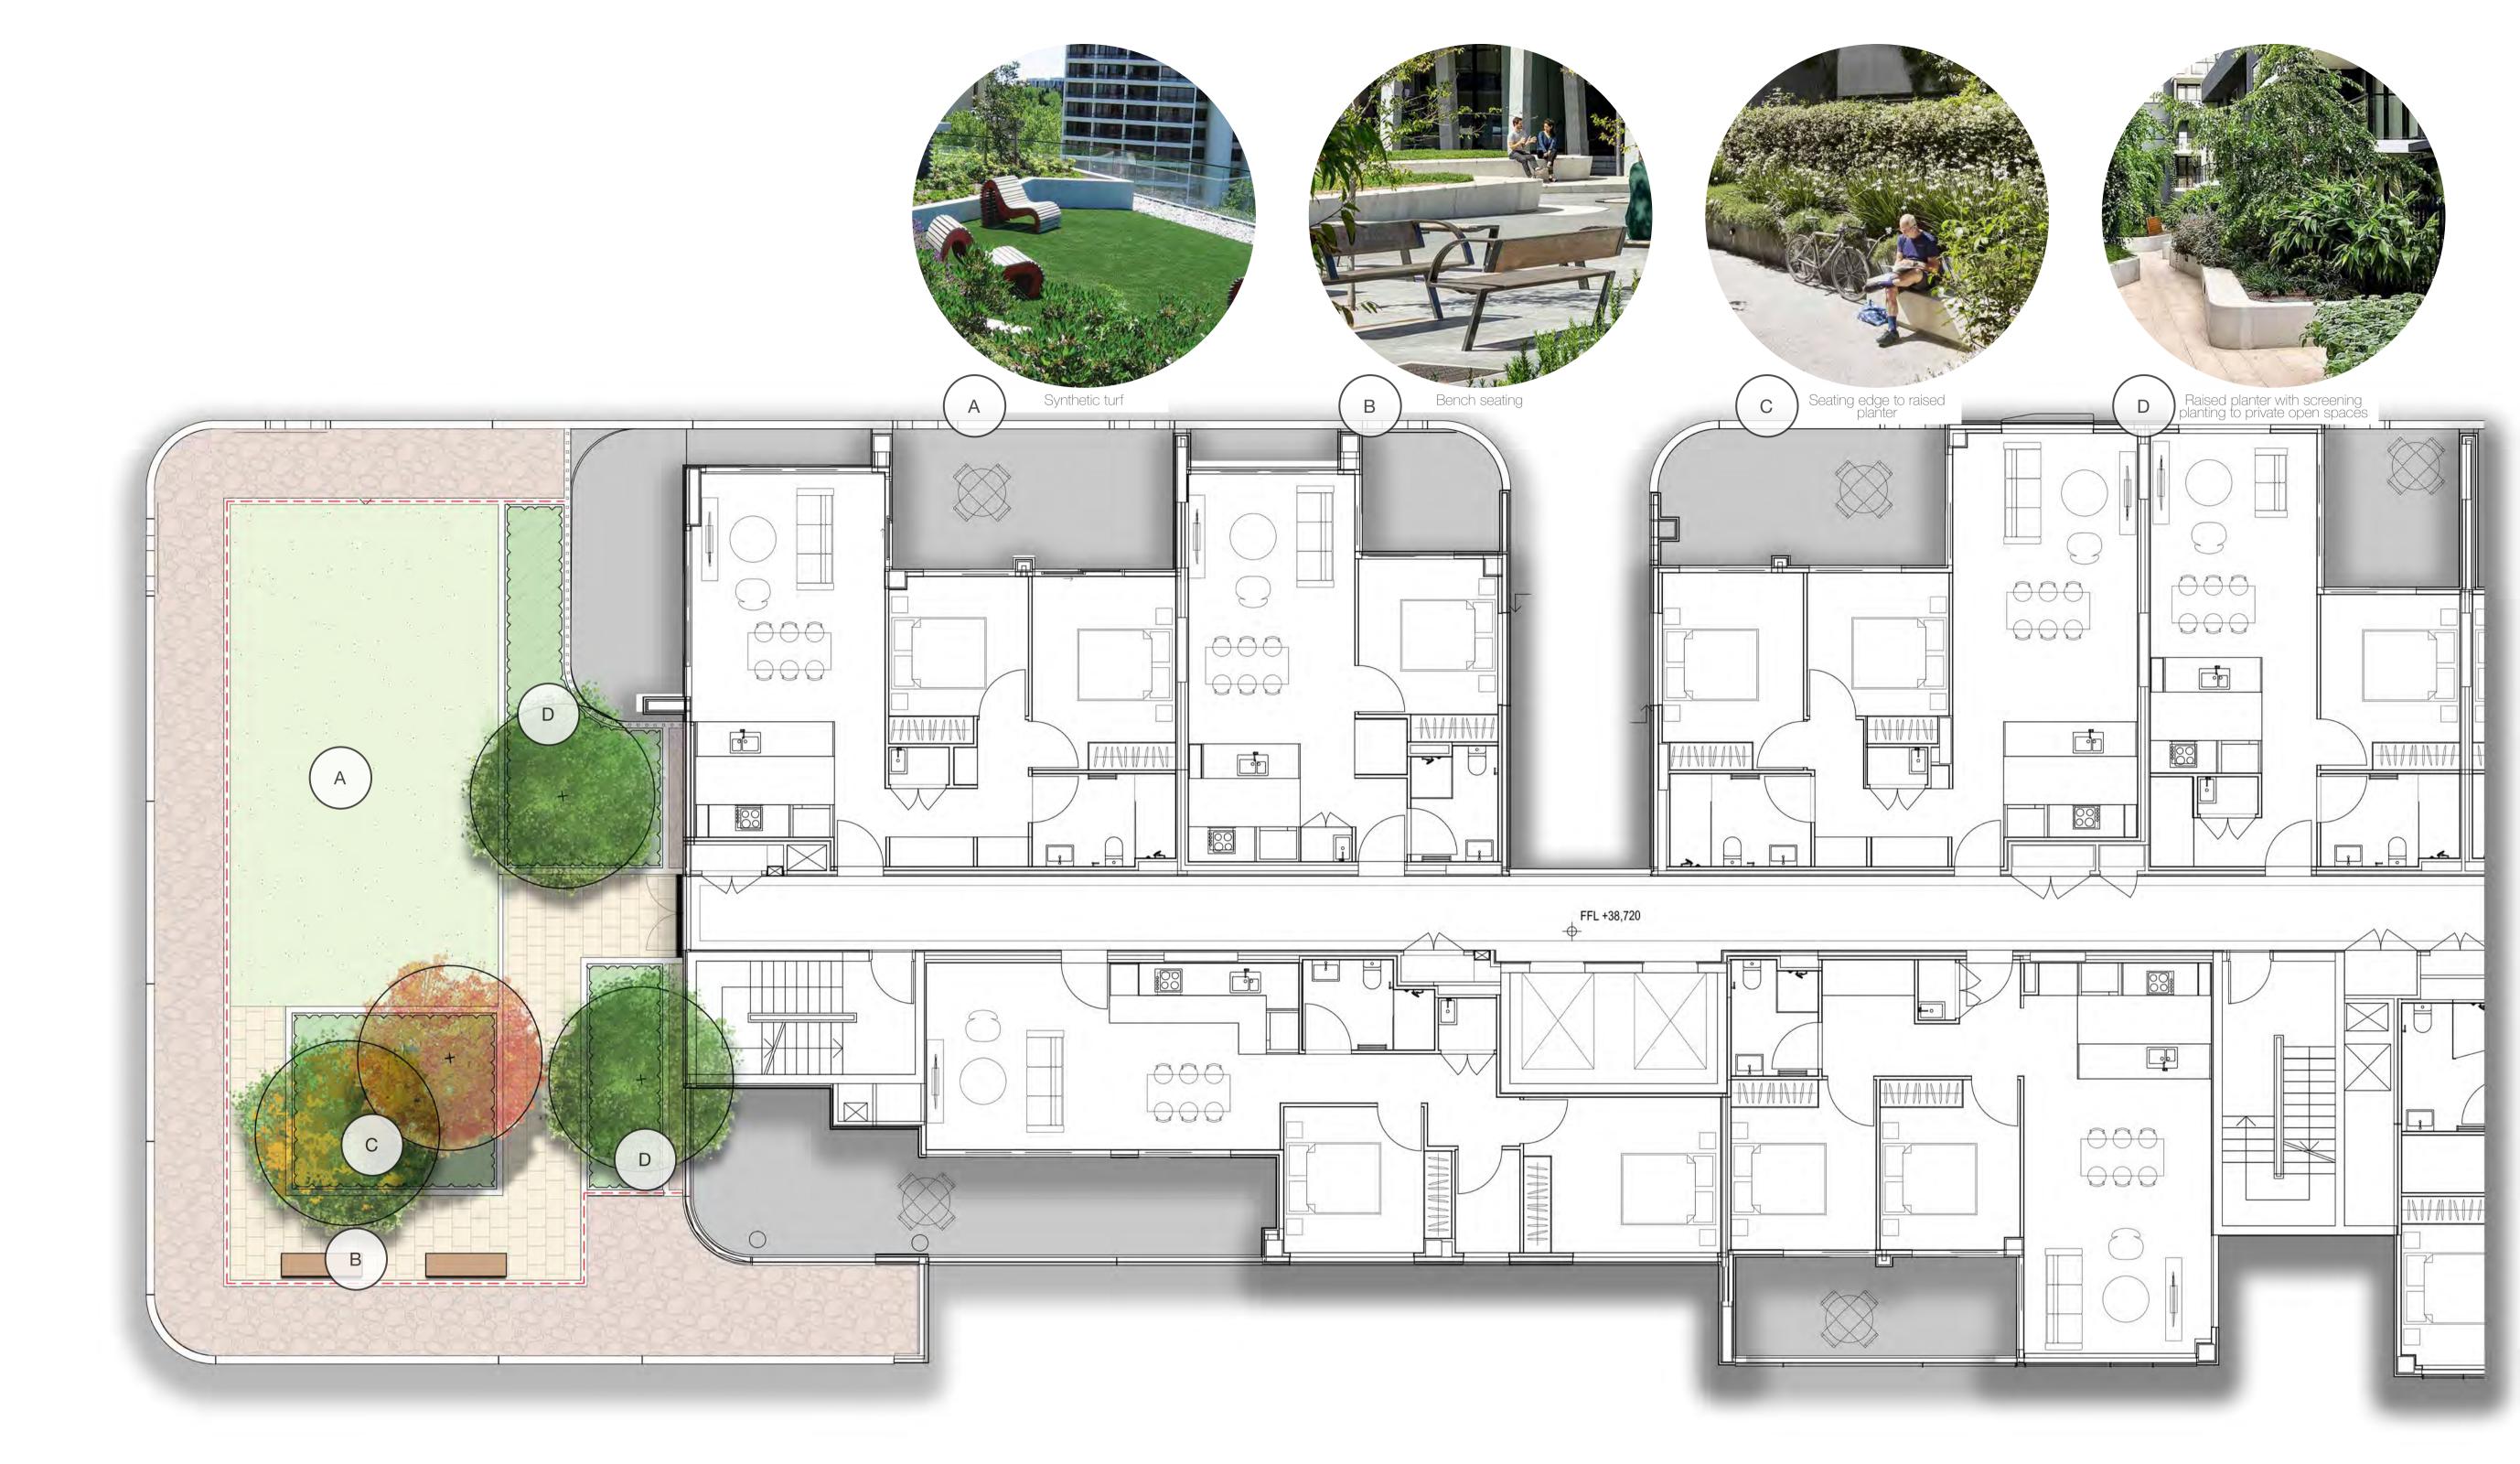

Proposed Palm Mixed shrubs, grasses and groundcovers Tur

Paving

Tel: (61 2) 8332 5600 Fax: (61 2) 9698 2877 www.siteimage.com.au

Billbergia

Drawing Name: Landscape Plan Basement 1/Ground

Project Lidcombe Rise 2-36 Church Street, Lidcombe Sydney, NSW 2141

Architectural Coordination **Revised For Comments** Architectural Coordination Architectural Coordination Landscape Revisions B Landscape Revisions A For Comment Issue Revision Description

D

С

Proposed Palm Mixed shrubs, grasses and groundcovers Turf

Paving

www.siteimage.com.au

Project: Lidcombe Rise 2-36 Church Street, Lidcombe Sydney, NSW 2141

Billbergia

Drawing Name: Landscape Plan Ground

Scale: 1:100 @ A1 Job Number: SS20-4479

PRELIMINARY

© 2020 Site Image (NSW) Pty Ltd ABN 44 801 262 380 as agent for Site Image NSW Partnership. All rights reserved. This drawing is copyright and shall not be reproduced or copied in any form or by any means (graphic, electronic or mechanical including photocopy) without the written permission of Site Image (NSW) Pty Ltd Any license, expressed or implied, to use this document for any purpose what so ever is restricted to the terms of the written agreement between Site Image (NSW) Pty Ltd and the instructing party.

LEGEND

Proposed Palm Mixed shrubs, grasses and groundcovers Turf

Proposed Tree

Paving

Tel: (61 2) 8332 5600 Fax: (61 2) 9698 2877 www.siteimage.com.au

Australia

Project: Lidcombe Rise 2-36 Church Street, Lidcombe Sydney, NSW 2141

| EGEND   |              |
|---------|--------------|
| Maria a | Site         |
| +       | Prop         |
|         | Mixe<br>& Gr |

Boundary

posed Tree

ked Shrubs, Grasses roundcovers

Synthetic Turf

A1

Cafe seating

Picnic Bench

Paving

Raised Planter Wall

Gravel Paving

Timber deck

Project: Lidcombe Rise 2-36 Church Street, Lidcombe Sydney, NSW 2141

Billbergia

Drawing Name: Landscape Plan **Building D Roof** 

LEGEND

- Site Boundary

Proposed Tree

Mixed Shrubs, Grasses

& Groundcovers

Synthetic Turf

A1

Cafe seating

Picnic Bench

Paving

Raised Planter Wall

Timber deck

1.8m Wind Shield \_\_\_\_ Balustrade

Gravel Paving

Project: Lidcombe Rise 2-36 Church Street, Lidcombe Sydney, NSW 2141

Billbergia

**Revised For Comments** Architectural Coordination Landscape Revisions Landscape Revisions B Landscape Revisions A For Comment Issue Revision Description

D

C

Cafe seating

**Picnic Bench** 

Paving

Raised Planter Wall

Timber deck

**Gravel Paving** 

SITE IMAGE Client: Landscape Architects Level 1, 3-5 Baptist Street Redfern NSW 2016 Australia Tel: (61 2) 8332 5600 Fax: (61 2) 9698 2877 www.siteimage.com.au

Billbergia

Project: Lidcombe Rise 2-36 Church Street, Lidcombe Sydney, NSW 2141