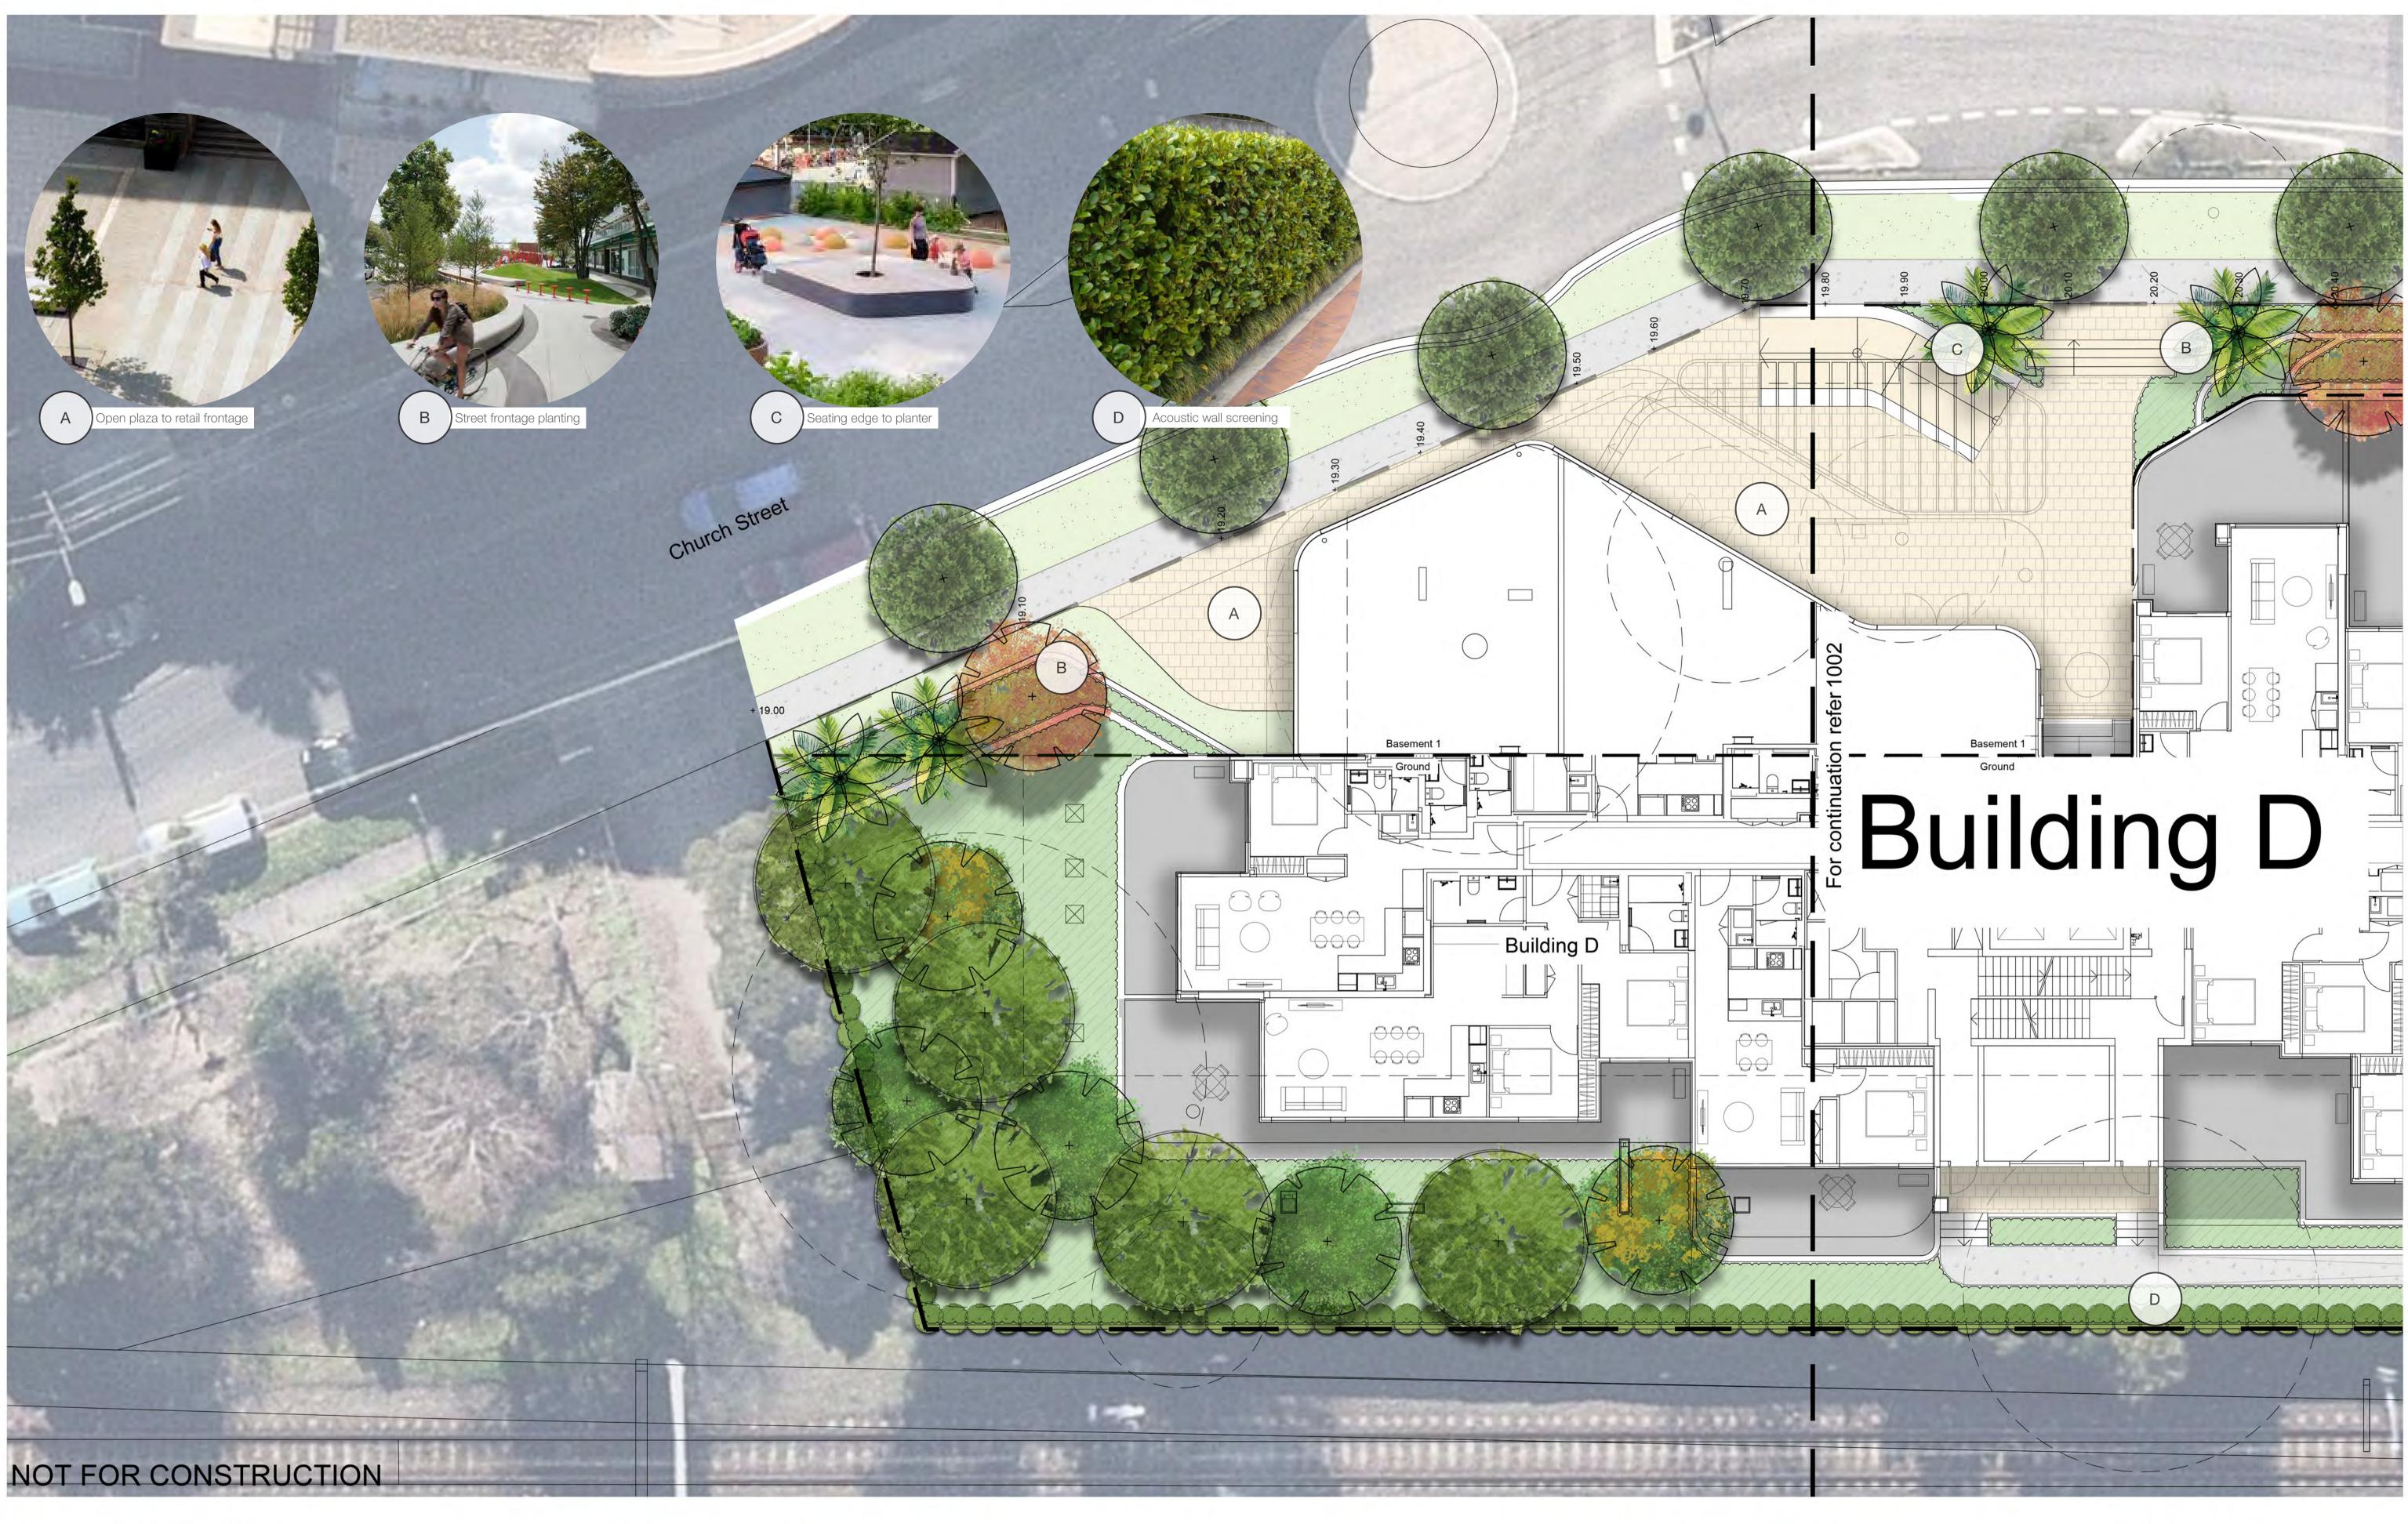

Proposed Palm Mixed shrubs, grasses and groundcovers Tur

Paving

Tel: (61 2) 8332 5600 Fax: (61 2) 9698 2877 www.siteimage.com.au

Billbergia

Drawing Name: Landscape Plan Basement 1/Ground

Project Lidcombe Rise 2-36 Church Street, Lidcombe Sydney, NSW 2141

Scale: 1:100 @ A1 Job Number:

SS20-4479

PRELIMINARY **1** 2 3 4 5m Drawing Number: Issue SI-LA-1001 G

© 2020 Site Image (NSW) Pty Ltd ABN 44 801 262 380 as agent for Site Image NSW Partnership. All rights reserved. This drawing is copyright and shall not be reproduced or copied in any form or by any means (graphic, electronic or mechanical including photocopy) without the written permission of Site Image (NSW) Pty Ltd Any license, expressed or implied, to use this document for any purpose what so ever is restricted to the terms of the written agreement between Site Image (NSW) Pty Ltd and the instructing party.