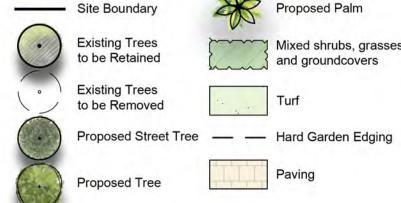

Proposed Palm Mixed shrubs, grasses and groundcovers Tur

Paving

Tel: (61 2) 8332 5600 Fax: (61 2) 9698 2877 www.siteimage.com.au

Billbergia

Drawing Name: Landscape Plan Basement 1/Ground

Project Lidcombe Rise 2-36 Church Street, Lidcombe Sydney, NSW 2141

LEGEND

Proposed Palm Mixed shrubs, grasses and groundcovers Turf

Proposed Tree

Paving

Tel: (61 2) 8332 5600 Fax: (61 2) 9698 2877 www.siteimage.com.au

Australia

Project: Lidcombe Rise 2-36 Church Street, Lidcombe Sydney, NSW 2141

| EGEND   |              |
|---------|--------------|
| Maria a | Site         |
| +       | Prop         |
|         | Mixe<br>& Gr |

Boundary

posed Tree

ked Shrubs, Grasses roundcovers

Synthetic Turf

A1

Cafe seating

LEGEND

- Site Boundary

Proposed Tree

Mixed Shrubs, Grasses

& Groundcovers

Synthetic Turf

A1

Cafe seating