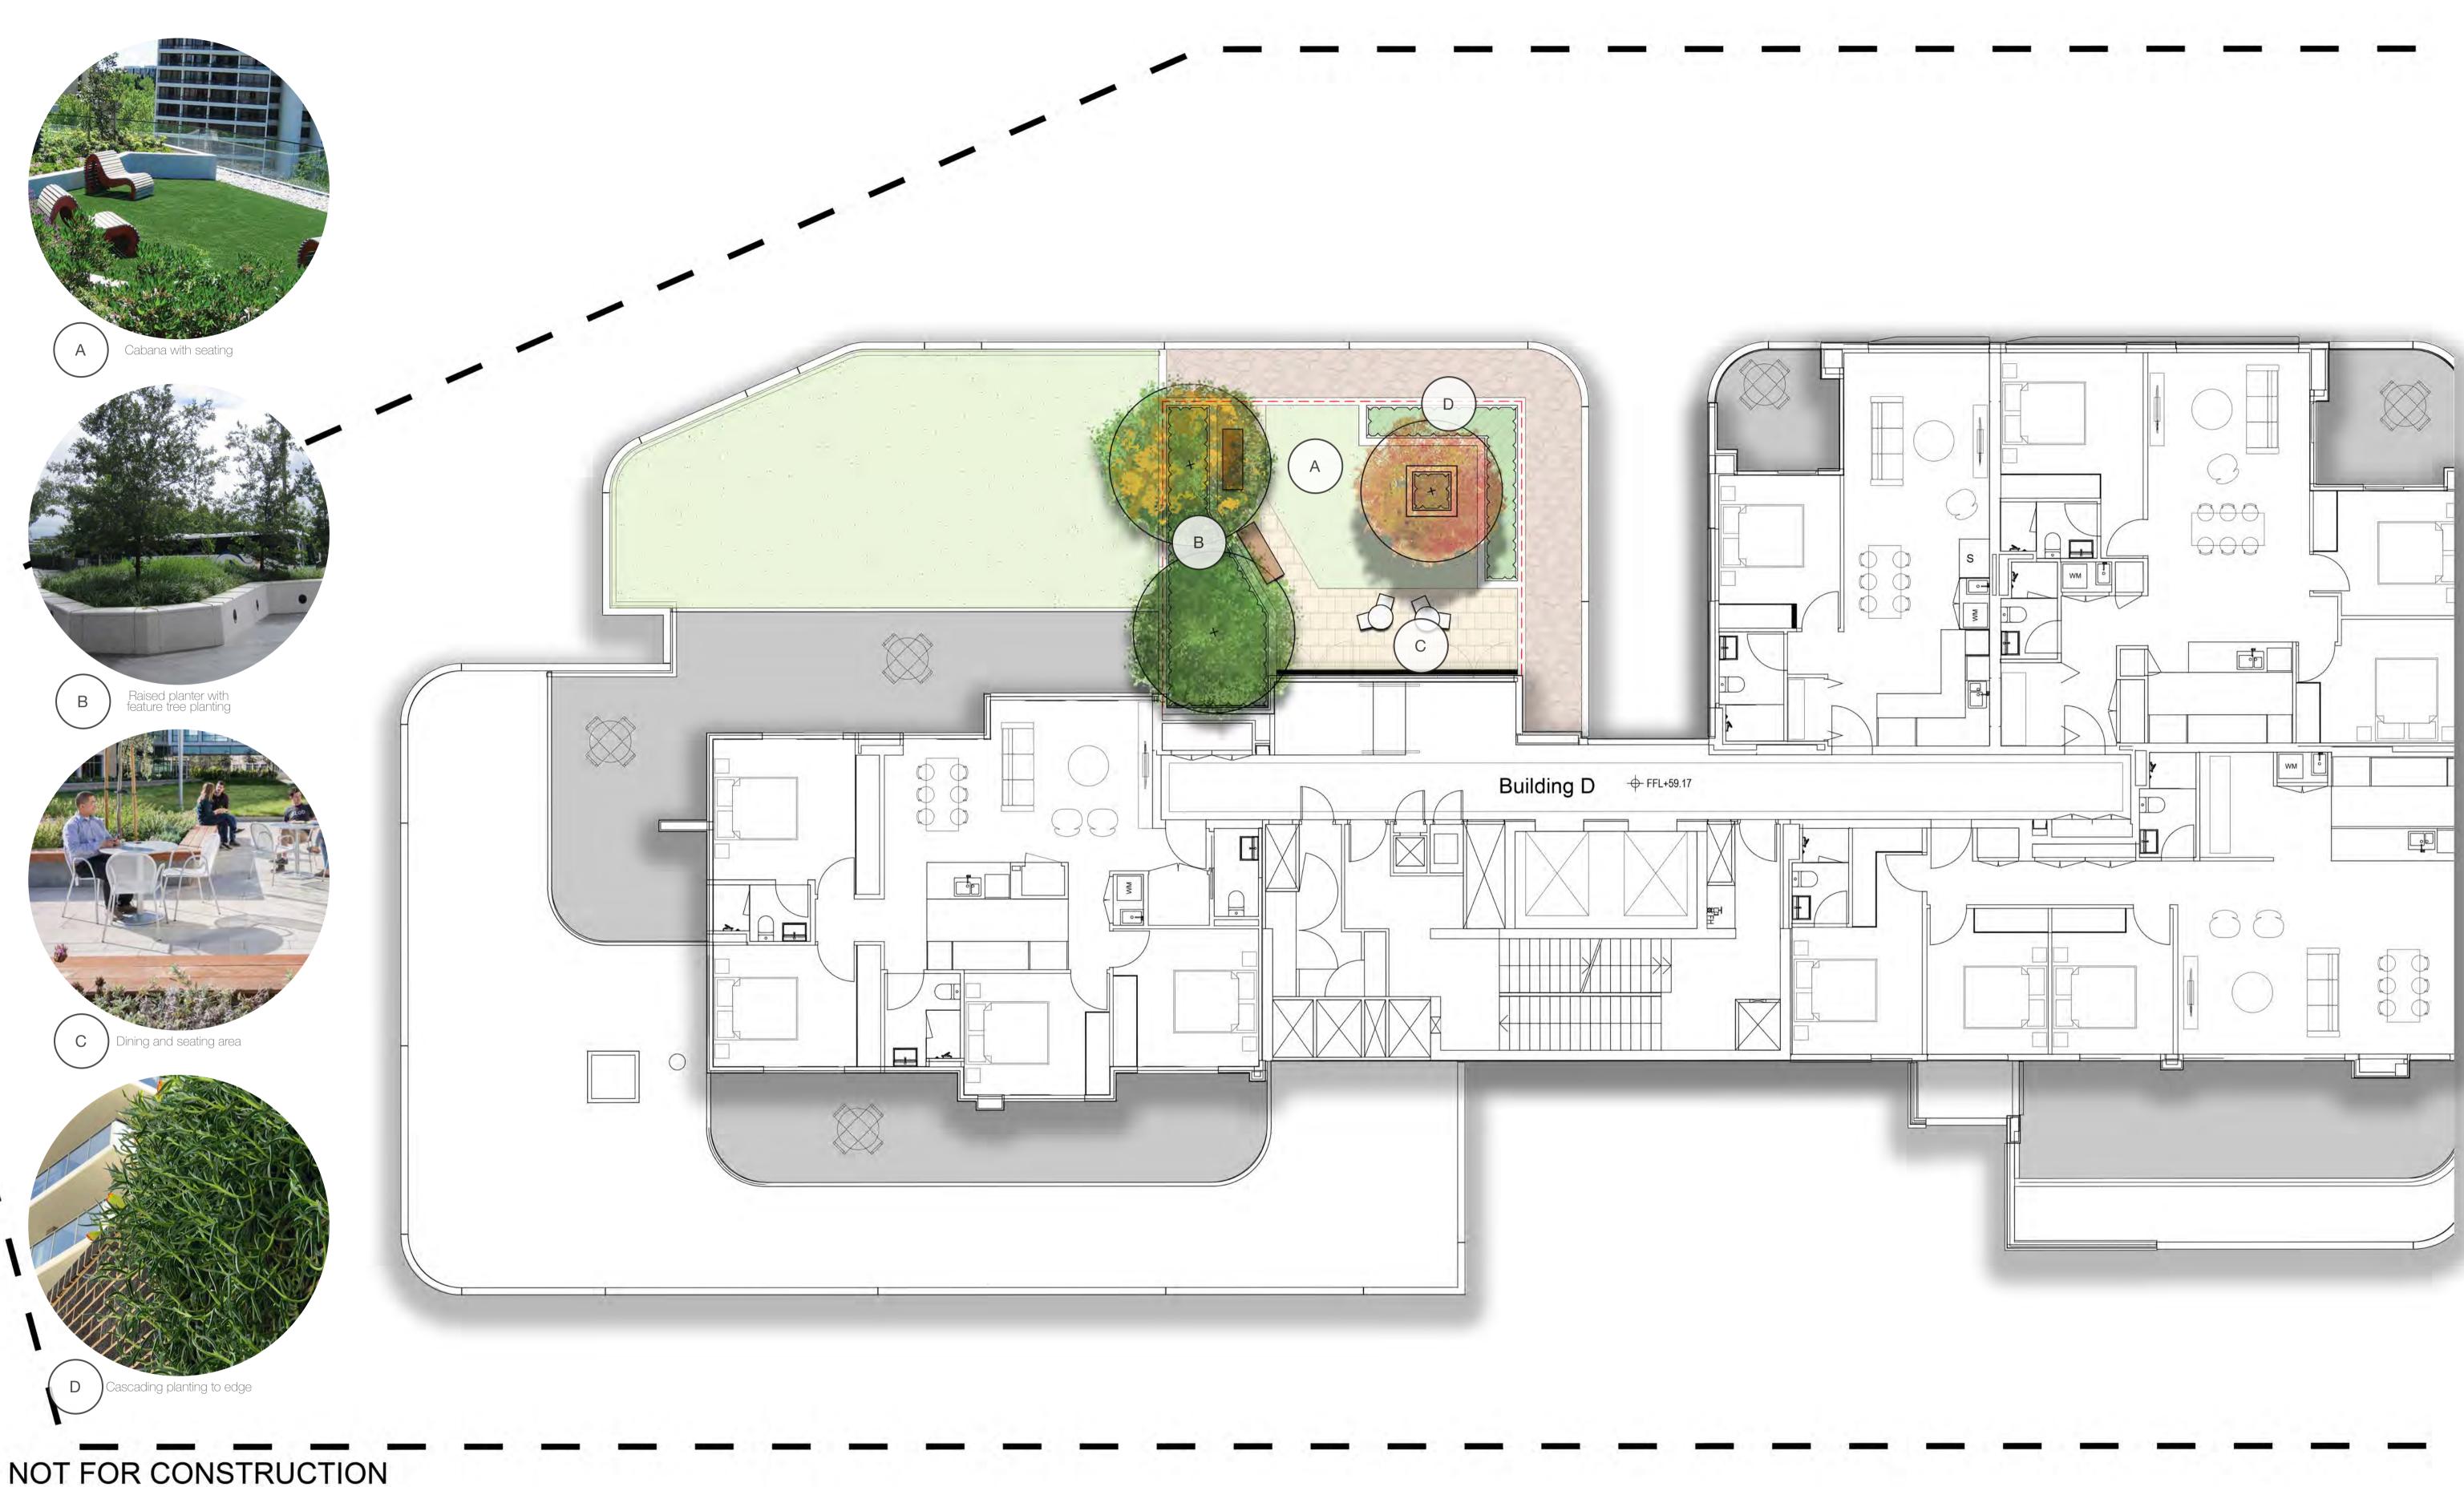

| EGEND   |              |
|---------|--------------|
| Maria a | Site         |
| +       | Prop         |
|         | Mixe<br>& Gr |

Boundary

posed Tree

ked Shrubs, Grasses roundcovers

Synthetic Turf

A1

Cafe seating

Picnic Bench

Paving

Raised Planter Wall

Gravel Paving

Timber deck

Project: Lidcombe Rise 2-36 Church Street, Lidcombe Sydney, NSW 2141

Billbergia

Drawing Name: Landscape Plan **Building D Roof** 

PRELIMINARY

Scale: 1:75 @ A1 Job Number: SS20-4479

Drawing Number:

1141 G

© 2020 Site Image (NSW) Pty Ltd ABN 44 801 262 380 as agent for Site Image NSW Partnership. All rights reserved. This drawing is copyright and shall not be reproduced or copied in any form or by any means (graphic, electronic or mechanical including photocopy) without the written permission of Site Image (NSW) Pty Ltd Any license, expressed or implied, to use this document for any purpose what so ever is restricted to the terms of the written agreement between Site Image (NSW) Pty Ltd and the instructing party party.