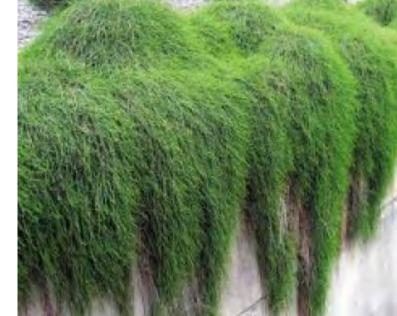

ent for any purpose what so ever is restricted to the terms of the written agreement between Site Image (NSW) Pty Ltd and the instructing party.

The contractor shall check and verify all work on site (including work by others) before commencing the landscape installation. Any discrepancies are to be reported to the Project Manager or Landscape Architect prior to commencing work. Do not scale this drawing. Any required dimensions not shown shall be referred to the Landscape Architect for confirmation.

B Revised For Comments A Architectural Coordination Issue Revision Description

JW NM 08.02.2021 Drawn Check Date

JW NM 04.02.2021



Cape Chestnut



Cabbage Tree Palm







Ruby Leaf Alternanthera







Senecio mandraliscae



Lomandra longifolia 'Nyalla' Spiny-head Mat-rush













Casuarina 'Cousin It' Sheoak



Crepe Myrtle

Helichrysum petiolare

Viburnum odoratissumum Sweet Viburnum

Myoporum parvifolium 'Yareena' Yareen Myoporum



Lophostemon conferta

Brush Box



Philodendron 'Xanadu'



Festuca glauca Blue Fescue



Tradescantia pallida 'Purpurea' Purple Heart Tradescantia

Billbergia

Drawing Name: Plant Schedule

Project: Lidcombe Rise 2-36 Church Street, Lidcombe Sydney, NSW 2141

#### PRELIMINARY

Scale: Job Number: SS20-4479

Drawing Number: Issue: SI-LA-5002 B