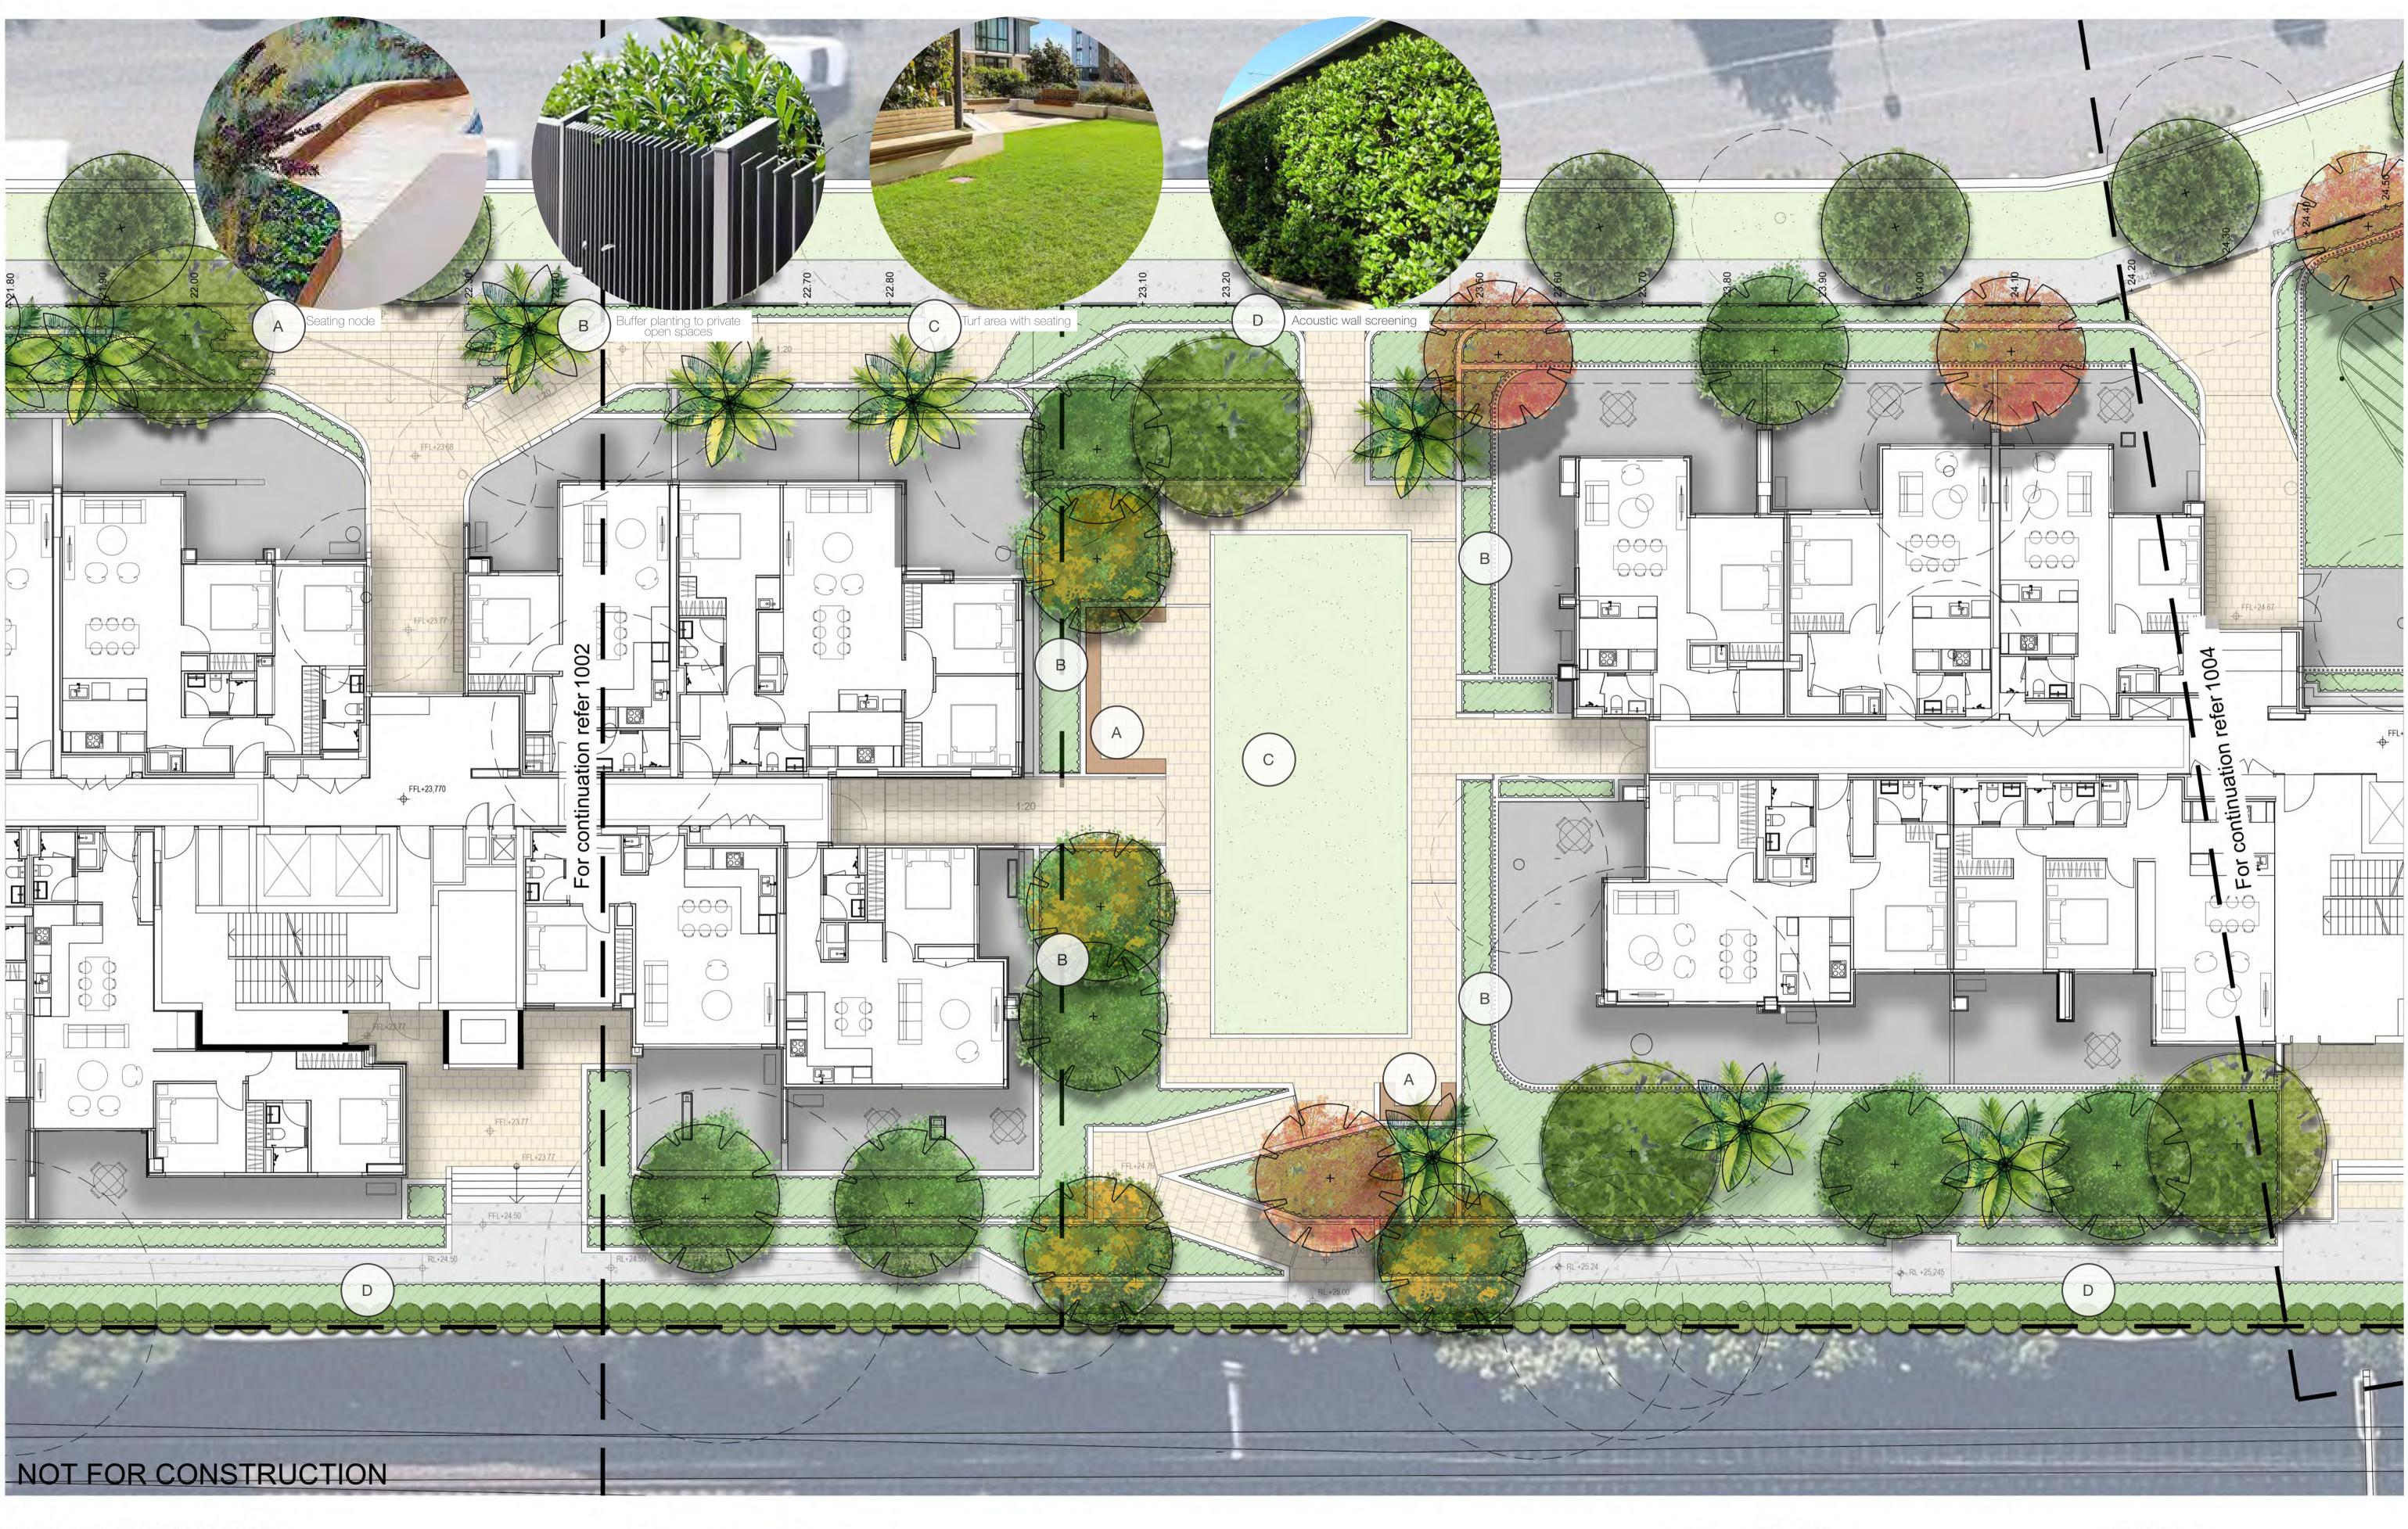

Architectural Coordination **Revised For Comments** Architectural Coordination Architectural Coordination Landscape Revisions B Landscape Revisions A For Comment Issue Revision Description

D

С

Proposed Palm Mixed shrubs, grasses and groundcovers Turf

Paving

www.siteimage.com.au

Project: Lidcombe Rise 2-36 Church Street, Lidcombe Sydney, NSW 2141

Billbergia

Drawing Name: Landscape Plan Ground

Scale: 1:100 @ A1 Job Number: SS20-4479

PRELIMINARY

© 2020 Site Image (NSW) Pty Ltd ABN 44 801 262 380 as agent for Site Image NSW Partnership. All rights reserved. This drawing is copyright and shall not be reproduced or copied in any form or by any means (graphic, electronic or mechanical including photocopy) without the written permission of Site Image (NSW) Pty Ltd Any license, expressed or implied, to use this document for any purpose what so ever is restricted to the terms of the written agreement between Site Image (NSW) Pty Ltd and the instructing party.

LEGEND

Proposed Palm Mixed shrubs, grasses and groundcovers Turf

Proposed Tree

Paving

Tel: (61 2) 8332 5600 Fax: (61 2) 9698 2877 www.siteimage.com.au

Australia

Project: Lidcombe Rise 2-36 Church Street, Lidcombe Sydney, NSW 2141

Billbergia

Drawing Name: Landscape Plan Ground

Scale: 1:100 @ A1 Job Number: SS20-4479

PRELIMINARY

© 2020 Site Image (NSW) Pty Ltd ABN 44 801 262 380 as agent for Site Image NSW Partnership. All rights reserved. This drawing is copyright and shall not be reproduced or copied in any form or by any means (graphic, electronic or mechanical including photocopy) without the written permission of Site Image (NSW) Pty Ltd Any license, expressed or implied, to use this document for any purpose what so ever is restricted to the terms of the written agreement between Site Image (NSW) Pty Ltd and the instructing party.