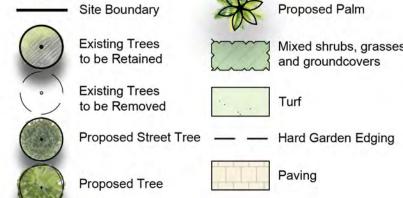

Proposed Palm Mixed shrubs, grasses and groundcovers Tur

Paving

Tel: (61 2) 8332 5600 Fax: (61 2) 9698 2877 www.siteimage.com.au

Billbergia

Drawing Name: Landscape Plan Basement 1/Ground

Project Lidcombe Rise 2-36 Church Street, Lidcombe Sydney, NSW 2141

Architectural Coordination **Revised For Comments** Architectural Coordination Architectural Coordination Landscape Revisions B Landscape Revisions A For Comment Issue Revision Description

D

С

Proposed Palm Mixed shrubs, grasses and groundcovers Turf

LEGEND

Proposed Palm Mixed shrubs, grasses and groundcovers Turf

Proposed Tree

Paving

Tel: (61 2) 8332 5600 Fax: (61 2) 9698 2877 www.siteimage.com.au

Australia

Project: Lidcombe Rise 2-36 Church Street, Lidcombe Sydney, NSW 2141

Architectural Coordination **Revised For Comments** Architectural Coordination Architectural Coordination Landscape Revisions B Landscape Revisions A For Comment Issue Revision Description

D

С

Turf

Paving

| EGEND   |              |
|---------|--------------|
| Maria a | Site         |
| +       | Prop         |
|         | Mixe<br>& Gr |

Boundary

posed Tree

ked Shrubs, Grasses roundcovers

Synthetic Turf

A1

Cafe seating

LEGEND

- Site Boundary

Proposed Tree

Mixed Shrubs, Grasses

& Groundcovers

Synthetic Turf

A1

Cafe seating